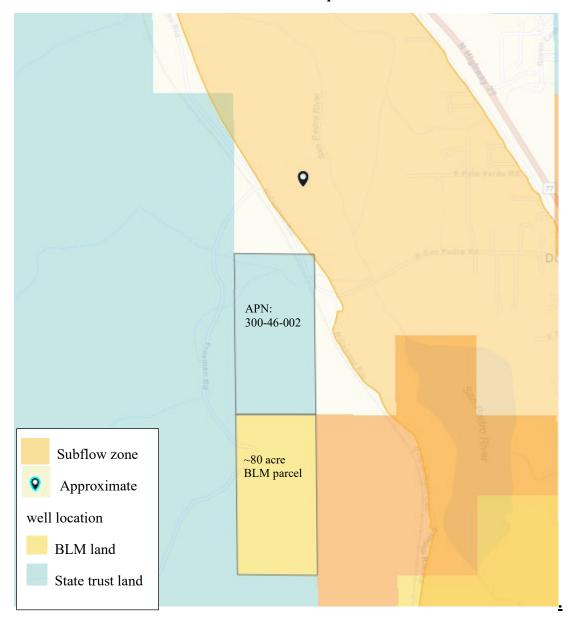

#### **Claimant and Landowners**

The WFR lists BLM – Safford District as the owner of the property investigated. According to maps provided by ADWR and the Navajo County Assessor ("Assessor"), the land investigated appears to comprise Pinal County tax parcel 300-46-002 and an approximately 80-acre parcel of land directly south.

A map showing the relevant parcels, the San Pedro River subflow zone, and the approximate location of the well supplying the irrigation uses detailed in the WFR is attached as Attachment D.

The public records of the Arizona Department of Water Resources do not contain any assignments of the SOC listed in the WFR, and the current landowners do not appear to have filed any additional SOCs.

# ATTACHMENT D

## **Assessor Map**