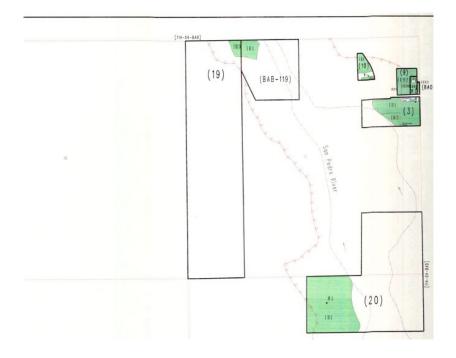

### **Details of the Case**

On May 22, 1980, George B. Gordon ("Claimant") filed Statement of Claimant ("SOC") 39-4166, which claimed rights to use groundwater for domestic and irrigation purposes.

The Arizona Department of Water Resources ("ADWR") investigated the claims made by the Claimant and prepared Watershed File Report No. 114-04-BAC-019 ("WFR"), published in the Final San Pedro Watershed Hydrographic Survey Report (1991) ("San Pedro HSR"). The WFR recorded that a well in NESWSW Section 8 Township 6 South, Range 16 East was being used for irrigation purposes. ADWR also published a map of the area investigated, denoted by "(019)." A copy of the WFR is attached as Attachment B, and a copy of the map is attached as Attachment C.

# ATTACHMENT C

# WFR Map