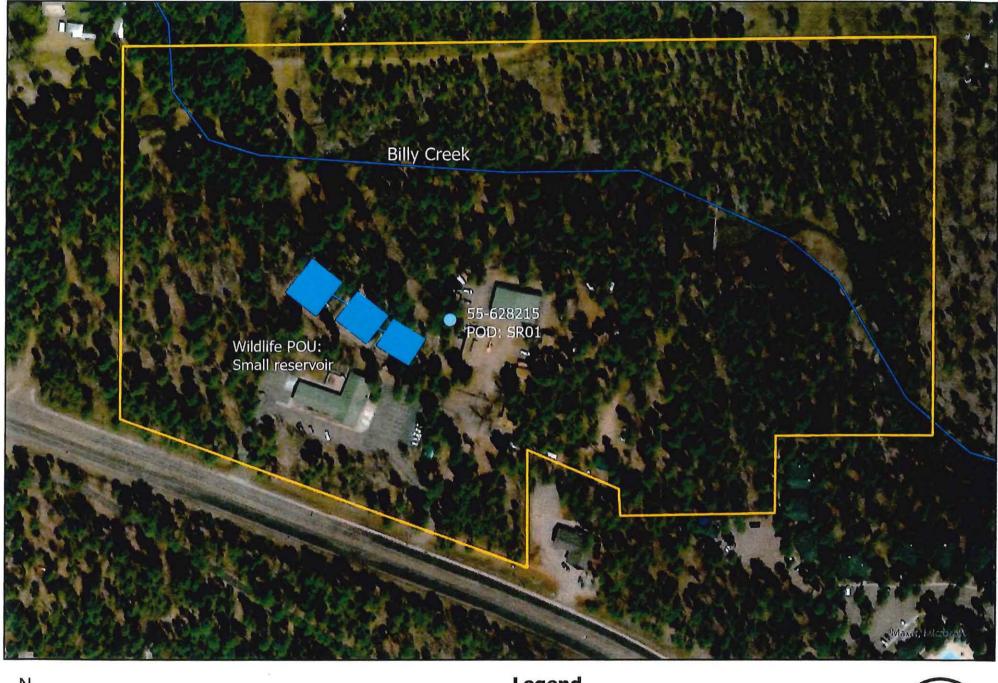

# Abstract of Water Right Silver Creek Watershed

| 1. Proposed Water Right No:       | 033-56-DAB-001 SR001                                                                                                                                |
|-----------------------------------|-----------------------------------------------------------------------------------------------------------------------------------------------------|
| 2. Owner of Water Right:          | Arizona Game and Fish Commission                                                                                                                    |
| 3. Landowner:                     | Arizona Game and Fish Commission                                                                                                                    |
| 4. Statement of Claimant No.(s):  | 39-0088150                                                                                                                                          |
| 5. Statement of Claimant Name(s): | Arizona Game and Fish Commission                                                                                                                    |
| 6. Lessee or Permittee:           | NA                                                                                                                                                  |
| 7. Basis of Right:                | 4A-1118                                                                                                                                             |
| 8. Beneficial Use:                | Recreation, Fish and Wildlife                                                                                                                       |
| 9. Priority Date:                 | 6/6/1930                                                                                                                                            |
| 10. Quantity:                     | 5 AFA (13 GPM)                                                                                                                                      |
| 11. Place of Use:                 | NE¼, NW¼ of Sec. 4, Township 8 North, Range 23 East, Gila and Salt River Base and Meridian, Navajo County, Arizona 34 7' 26.93" N, 109 55' 16.74" W |
| 12. Point of Diversion:           | SR01 (55-628215) – NE¼, NW¼ of Sec. 4, Township 8 North, Range 23 East, Gila and Salt River Base and Meridian, Navajo County, Arizona               |
|                                   | 34 7' 27.32" N, 109 55' 19.38" W                                                                                                                    |
| 13. Source of Water:              | Subflow of Billy Creek                                                                                                                              |
| 14. Name of Facility:             | Pinetop Hatchery                                                                                                                                    |