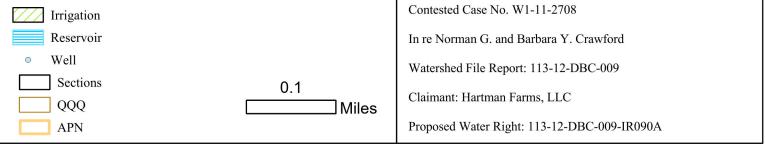

|     | Hartman Farms, LLC Irrigation Use IR090A |                                                                                                                                                                                                                                                                           |  |
|-----|------------------------------------------|---------------------------------------------------------------------------------------------------------------------------------------------------------------------------------------------------------------------------------------------------------------------------|--|
| 1.  | Proposed Water Right. A                  | 113-12-DBC-009-IR090A                                                                                                                                                                                                                                                     |  |
| 2   | Owner of Right. <sup>B</sup>             | Hartman Farms, LLC                                                                                                                                                                                                                                                        |  |
| 3.  | Landowner.                               | Hartman Farms, LLC                                                                                                                                                                                                                                                        |  |
| 4.  | Statement of Claimant No.(s).            | 39-175374                                                                                                                                                                                                                                                                 |  |
| 5.  | Statement of Claimant Name(s).           | Hartman Farms, LLC                                                                                                                                                                                                                                                        |  |
| 6.  | Lessee or Permittee.                     | None                                                                                                                                                                                                                                                                      |  |
| 7.  | Basis of Right.                          | 36-106410<br>36-106412                                                                                                                                                                                                                                                    |  |
| 8.  | Beneficial Use.                          | Irrigation                                                                                                                                                                                                                                                                |  |
| 9.  | Priority Date.                           | December 31, 1950                                                                                                                                                                                                                                                         |  |
| 10. | Quantity.                                | 140.11 AFA (19.46 Acres) Irrigation water duty: 7.20 AF/acre Maximum diversion rate 2 CFS                                                                                                                                                                                 |  |
| 11. | Places of Use. <sup>C</sup>              | NW ½ NE ¼ NE ¼, of Section 9, Township 13 South, Range 19 East  NW ¼ SW ¼ SE ¼, NE ¼ SW ¼ SE ¼, SE ¼ SW ¼ SE ¼, SW ¼ SE ¼, SW ¼ SE ¼, SW ¼ SE ¼ of Section 4, Township 13 South, Range 19 East  Both in the Gila and Salt River Base and Meridian Cochise County, Arizona |  |
| 12. | <b>Points of Diversion.</b> D            | Well 55-617544 – SW ¼ SE ¼ SE ¼ of Section 4, Township 13 South, Range 19 East In the Gila and Salt River Base and Meridian Cochise County, Arizona  GPS Coordinates: 32.32697 -110.40422                                                                                 |  |

| Hartman Farms, LLC Irrigation Use IR090A |                  |                                  |
|------------------------------------------|------------------|----------------------------------|
| 13.                                      | Source of Water. | Subflow from the San Pedro River |

<sup>&</sup>lt;sup>A</sup> PWR 113-12-DBC-009-IR090 is split between two areas with separate priority dates. To facilitate understanding, Claimant has named the areas 113-12-DBC-009-IR090A and 113-12-DBC-009-IR090B. 113-12-DBC-009-IR090B is addressed in a separate abstract.

<sup>&</sup>lt;sup>B</sup> This abstract of water right and accompanying stipulation entered into by the parties in *In re Norman G. and Barbara Y. Crawford* (W1-11-2708) are binding on Hartman Farms, LLC and its successors and assigns.

<sup>&</sup>lt;sup>C</sup> <u>See</u> ATTACHMENT A consisting of a map and coordinates for places of use and a stockwatering and irrigation regulatory reservoir. The reservoir's volume capacity is also listed below.

<sup>&</sup>lt;sup>D</sup> <u>See</u> ATTACHMENT A.