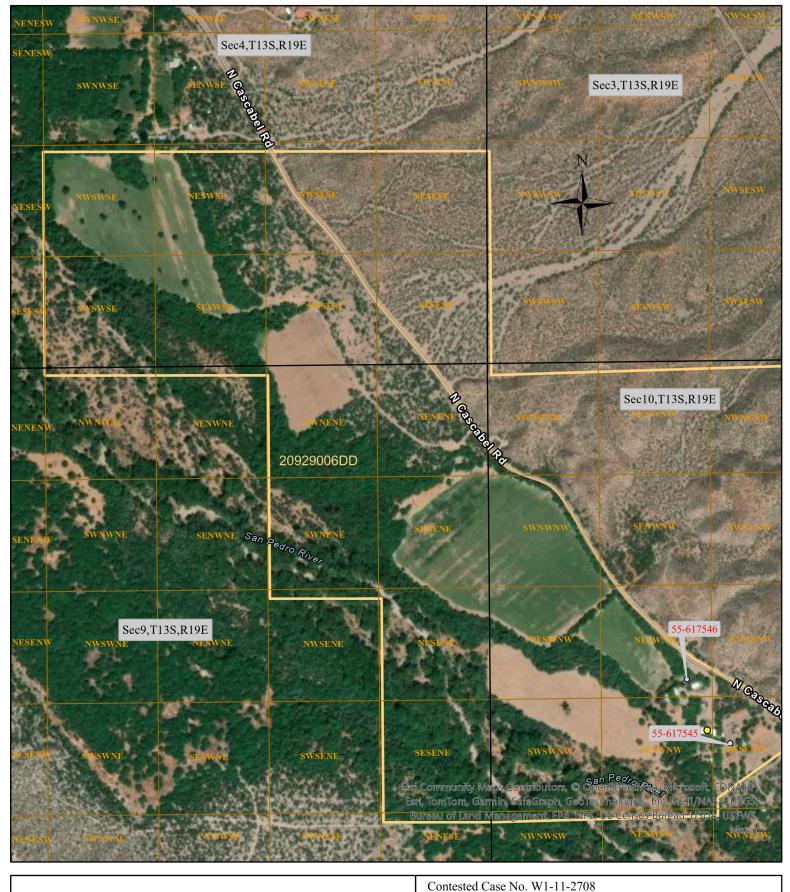

|     | Hartman Farms, LLC Domestic Use DM001B |                                                                                                                                                                                                  |  |
|-----|----------------------------------------|--------------------------------------------------------------------------------------------------------------------------------------------------------------------------------------------------|--|
| 1.  | Proposed Water Right.                  | 113-12-DBC-009-DM001B                                                                                                                                                                            |  |
| 2.  | Owner of Right. A                      | Hartman Farms, LLC                                                                                                                                                                               |  |
| 3.  | Landowner.                             | Hartman Farms, LLC                                                                                                                                                                               |  |
| 4.  | Statement of Claimant No.(s).          | 39-175373                                                                                                                                                                                        |  |
| 5.  | Statement of Claimant Name(s).         | Hartman Farms, LLC                                                                                                                                                                               |  |
| 6.  | Lessee or Permittee.                   | None                                                                                                                                                                                             |  |
| 7.  | Basis of Right.                        | 36-106408<br>36-106409                                                                                                                                                                           |  |
| 8.  | Beneficial Use.                        | Domestic                                                                                                                                                                                         |  |
| 9.  | Priority Date.                         | December 31, 1950                                                                                                                                                                                |  |
| 10. | Quantity.                              | 1 AFA (1 house)                                                                                                                                                                                  |  |
| 11. | Places of Use.                         | One house and yard area: SE ½ SW ½ NW ½ of Section 10, Township 13 South Range 19 East In the Gila and Salt River Base and Meridian Cochise County, Arizona GPS Coordinates: 32.32035 -110.39608 |  |
| 12. | Points of Diversion.                   | Well 55-617545 — SW ¼ SE ¼ NW ¼ Section 10, Township 13 South, Range 19 East GPS Coordinates: 32.32018 -110.39566                                                                                |  |

|     | Hartman Farms, LLC Domestic Use DM001B |                                                                                                                                                                                               |  |
|-----|----------------------------------------|-----------------------------------------------------------------------------------------------------------------------------------------------------------------------------------------------|--|
|     |                                        | Well 55-617546 – NE ½ SW ½ NW ½ Section 10, Township 13 South, Range 19 East GPS Coordinates: 32.32106 -110.39642  Both in the Gila and Salt River Base and Meridian, Cochise County, Arizona |  |
| 13. | Source of Water.                       | Subflow from the San Pedro River                                                                                                                                                              |  |

<sup>&</sup>lt;sup>A</sup> This abstract of water right and accompanying stipulation entered into by the parties in *In re Norman G. and Barbara Y. Crawford* (W1-11-2708) are binding on Hartman Farms, LLC and its successors and assigns.