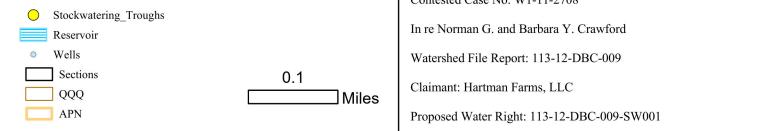

|     | Hartman Farms, LLC Stockwatering Use SW001 |                                                                                                                                                                                                                                                                                               |  |
|-----|--------------------------------------------|-----------------------------------------------------------------------------------------------------------------------------------------------------------------------------------------------------------------------------------------------------------------------------------------------|--|
| 1.  | Proposed Water Right.                      | 113-12-DBC-009-SW001                                                                                                                                                                                                                                                                          |  |
| 2.  | Owner of Right. A                          | Hartman Farms, LLC                                                                                                                                                                                                                                                                            |  |
| 3.  | Landowner.                                 | Hartman Farms, LLC                                                                                                                                                                                                                                                                            |  |
| 4.  | Statement of Claimant No.(s).              | 39-175375                                                                                                                                                                                                                                                                                     |  |
| 5.  | Statement of Claimant Name(s).             | Hartman Farms, LLC                                                                                                                                                                                                                                                                            |  |
| 6.  | Lessee or Permittee.                       | None                                                                                                                                                                                                                                                                                          |  |
| 7.  | Basis of Right.                            | 36-106408<br>36-106409<br>36-106410<br>36-106412                                                                                                                                                                                                                                              |  |
| 8.  | Beneficial Use.                            | Stockwatering                                                                                                                                                                                                                                                                                 |  |
| 9.  | Priority Date.                             | December 31, 1950                                                                                                                                                                                                                                                                             |  |
| 10. | Quantity.                                  | 1 AFA                                                                                                                                                                                                                                                                                         |  |
| 11. | Places of Use. B                           | NE ½ SW ¼ NW ¼, and SE ¼ SW ¼ NW ¼ of Section 10, Township 13 South, Range 19 East  NE ¼ NE ¼ NE ¼, of Section 9, Township 13 South, Range 19 East  SE ¼ SW ¼ SE ¼, of Section 4, Township 13 South, Range 19 East.  All in the Gila and Salt River Base and Meridian Cochise County, Arizona |  |

|     | Hartman Farms, LLC Stockwatering Use SW001 |                                                                                                                                                                                                                                                                                                                                                                     |  |
|-----|--------------------------------------------|---------------------------------------------------------------------------------------------------------------------------------------------------------------------------------------------------------------------------------------------------------------------------------------------------------------------------------------------------------------------|--|
|     |                                            | San Pedro River –                                                                                                                                                                                                                                                                                                                                                   |  |
|     |                                            | NW ¼ SW ¼ SE ¼, and SE ¼ SW ¼ SE ¼ of Section 4, Township 13 South, Range 19 East.  SW ¼ NE ¼ NE ¼, SE ¼ NE ¼ NE ¼, NE ¼ SE ¼ NE ¼, and SE ¼ SE ¼ NE ¼ of Section 9, Township 13 South, Range 19 East  SW ¼ SW ¼ NW ¼, and SE ¼ SW ¼ NW ¼ of Section 10, Township 13 South, Range 19 East  All in the Gila and Salt River Base and Meridian Cochise County, Arizona |  |
| 12. | Points of Diversion.                       | Well 55-617543 — SE ¼ SW ¼ NW ¼ of Section 10, Township 13 South, Range 19 East GPS Coordinates: 32.32076 -110.39717  Well 55-617544 — SW ¼ SE ¼ SE ¼ of Section 4, Township 13 South, Range 19 East GPS Coordinates: 32.32697 -110.40422  Well 55-617545 — SW ¼ SE ¼ NW ¼ Section 10, Township 13 South, Range 19 East GPS Coordinates: 32.32018 -110.39566        |  |

|     |                  | South, Range 19 East                                                                                                                                                                                                                                                                                                                                                                                                                                                                                                                                                                                                                                                                                                                                                                                                                                                                                                                                                                                                                                                                                                                                                                                                                                                                                                                                                                                                                                                                                                                                                                                                                                                                                                                                                                                                                                                                                                                                                                                                                                                                                                           |  |
|-----|------------------|--------------------------------------------------------------------------------------------------------------------------------------------------------------------------------------------------------------------------------------------------------------------------------------------------------------------------------------------------------------------------------------------------------------------------------------------------------------------------------------------------------------------------------------------------------------------------------------------------------------------------------------------------------------------------------------------------------------------------------------------------------------------------------------------------------------------------------------------------------------------------------------------------------------------------------------------------------------------------------------------------------------------------------------------------------------------------------------------------------------------------------------------------------------------------------------------------------------------------------------------------------------------------------------------------------------------------------------------------------------------------------------------------------------------------------------------------------------------------------------------------------------------------------------------------------------------------------------------------------------------------------------------------------------------------------------------------------------------------------------------------------------------------------------------------------------------------------------------------------------------------------------------------------------------------------------------------------------------------------------------------------------------------------------------------------------------------------------------------------------------------------|--|
|     |                  | GPS Coordinates: 32.32106 -110.39642                                                                                                                                                                                                                                                                                                                                                                                                                                                                                                                                                                                                                                                                                                                                                                                                                                                                                                                                                                                                                                                                                                                                                                                                                                                                                                                                                                                                                                                                                                                                                                                                                                                                                                                                                                                                                                                                                                                                                                                                                                                                                           |  |
|     |                  |                                                                                                                                                                                                                                                                                                                                                                                                                                                                                                                                                                                                                                                                                                                                                                                                                                                                                                                                                                                                                                                                                                                                                                                                                                                                                                                                                                                                                                                                                                                                                                                                                                                                                                                                                                                                                                                                                                                                                                                                                                                                                                                                |  |
|     |                  | San Pedro River –                                                                                                                                                                                                                                                                                                                                                                                                                                                                                                                                                                                                                                                                                                                                                                                                                                                                                                                                                                                                                                                                                                                                                                                                                                                                                                                                                                                                                                                                                                                                                                                                                                                                                                                                                                                                                                                                                                                                                                                                                                                                                                              |  |
|     |                  |                                                                                                                                                                                                                                                                                                                                                                                                                                                                                                                                                                                                                                                                                                                                                                                                                                                                                                                                                                                                                                                                                                                                                                                                                                                                                                                                                                                                                                                                                                                                                                                                                                                                                                                                                                                                                                                                                                                                                                                                                                                                                                                                |  |
|     |                  | NW 1/4 SW 1/4 SE 1/4,                                                                                                                                                                                                                                                                                                                                                                                                                                                                                                                                                                                                                                                                                                                                                                                                                                                                                                                                                                                                                                                                                                                                                                                                                                                                                                                                                                                                                                                                                                                                                                                                                                                                                                                                                                                                                                                                                                                                                                                                                                                                                                          |  |
|     |                  | SW 1/4 SW 1/4 SE 1/4, and                                                                                                                                                                                                                                                                                                                                                                                                                                                                                                                                                                                                                                                                                                                                                                                                                                                                                                                                                                                                                                                                                                                                                                                                                                                                                                                                                                                                                                                                                                                                                                                                                                                                                                                                                                                                                                                                                                                                                                                                                                                                                                      |  |
|     |                  | SE <sup>1</sup> / <sub>4</sub> SW <sup>1</sup> / <sub>4</sub> SE <sup>1</sup> / <sub>4</sub> of Section 4, Township                                                                                                                                                                                                                                                                                                                                                                                                                                                                                                                                                                                                                                                                                                                                                                                                                                                                                                                                                                                                                                                                                                                                                                                                                                                                                                                                                                                                                                                                                                                                                                                                                                                                                                                                                                                                                                                                                                                                                                                                            |  |
|     |                  | 13 South, Range 19 East.                                                                                                                                                                                                                                                                                                                                                                                                                                                                                                                                                                                                                                                                                                                                                                                                                                                                                                                                                                                                                                                                                                                                                                                                                                                                                                                                                                                                                                                                                                                                                                                                                                                                                                                                                                                                                                                                                                                                                                                                                                                                                                       |  |
|     |                  | SW 1/4 NE 1/4 NE 1/4,                                                                                                                                                                                                                                                                                                                                                                                                                                                                                                                                                                                                                                                                                                                                                                                                                                                                                                                                                                                                                                                                                                                                                                                                                                                                                                                                                                                                                                                                                                                                                                                                                                                                                                                                                                                                                                                                                                                                                                                                                                                                                                          |  |
|     |                  | , and the second |  |
|     |                  | SE ¼ NE ¼ NE ¼,                                                                                                                                                                                                                                                                                                                                                                                                                                                                                                                                                                                                                                                                                                                                                                                                                                                                                                                                                                                                                                                                                                                                                                                                                                                                                                                                                                                                                                                                                                                                                                                                                                                                                                                                                                                                                                                                                                                                                                                                                                                                                                                |  |
|     |                  | NE <sup>1</sup> / <sub>4</sub> SE <sup>1</sup> / <sub>4</sub> NE <sup>1</sup> / <sub>4</sub> , and                                                                                                                                                                                                                                                                                                                                                                                                                                                                                                                                                                                                                                                                                                                                                                                                                                                                                                                                                                                                                                                                                                                                                                                                                                                                                                                                                                                                                                                                                                                                                                                                                                                                                                                                                                                                                                                                                                                                                                                                                             |  |
|     |                  | SE <sup>1</sup> / <sub>4</sub> SE <sup>1</sup> / <sub>4</sub> NE <sup>1</sup> / <sub>4</sub> of Section 9, Township 13                                                                                                                                                                                                                                                                                                                                                                                                                                                                                                                                                                                                                                                                                                                                                                                                                                                                                                                                                                                                                                                                                                                                                                                                                                                                                                                                                                                                                                                                                                                                                                                                                                                                                                                                                                                                                                                                                                                                                                                                         |  |
|     |                  | South, Range 19 East                                                                                                                                                                                                                                                                                                                                                                                                                                                                                                                                                                                                                                                                                                                                                                                                                                                                                                                                                                                                                                                                                                                                                                                                                                                                                                                                                                                                                                                                                                                                                                                                                                                                                                                                                                                                                                                                                                                                                                                                                                                                                                           |  |
|     |                  | SW 1/4 SW 1/4 NW 1/4, and                                                                                                                                                                                                                                                                                                                                                                                                                                                                                                                                                                                                                                                                                                                                                                                                                                                                                                                                                                                                                                                                                                                                                                                                                                                                                                                                                                                                                                                                                                                                                                                                                                                                                                                                                                                                                                                                                                                                                                                                                                                                                                      |  |
|     |                  | SE 1/4 SW 1/4 NW 1/4 of Section 10, Township                                                                                                                                                                                                                                                                                                                                                                                                                                                                                                                                                                                                                                                                                                                                                                                                                                                                                                                                                                                                                                                                                                                                                                                                                                                                                                                                                                                                                                                                                                                                                                                                                                                                                                                                                                                                                                                                                                                                                                                                                                                                                   |  |
|     |                  | 13 South, Range 19 East                                                                                                                                                                                                                                                                                                                                                                                                                                                                                                                                                                                                                                                                                                                                                                                                                                                                                                                                                                                                                                                                                                                                                                                                                                                                                                                                                                                                                                                                                                                                                                                                                                                                                                                                                                                                                                                                                                                                                                                                                                                                                                        |  |
|     |                  | , 8                                                                                                                                                                                                                                                                                                                                                                                                                                                                                                                                                                                                                                                                                                                                                                                                                                                                                                                                                                                                                                                                                                                                                                                                                                                                                                                                                                                                                                                                                                                                                                                                                                                                                                                                                                                                                                                                                                                                                                                                                                                                                                                            |  |
|     |                  | All in the Gila and Salt River Base and Meridian                                                                                                                                                                                                                                                                                                                                                                                                                                                                                                                                                                                                                                                                                                                                                                                                                                                                                                                                                                                                                                                                                                                                                                                                                                                                                                                                                                                                                                                                                                                                                                                                                                                                                                                                                                                                                                                                                                                                                                                                                                                                               |  |
|     |                  | Cochise County, Arizona                                                                                                                                                                                                                                                                                                                                                                                                                                                                                                                                                                                                                                                                                                                                                                                                                                                                                                                                                                                                                                                                                                                                                                                                                                                                                                                                                                                                                                                                                                                                                                                                                                                                                                                                                                                                                                                                                                                                                                                                                                                                                                        |  |
| 13. | Source of Water. | San Pedro River                                                                                                                                                                                                                                                                                                                                                                                                                                                                                                                                                                                                                                                                                                                                                                                                                                                                                                                                                                                                                                                                                                                                                                                                                                                                                                                                                                                                                                                                                                                                                                                                                                                                                                                                                                                                                                                                                                                                                                                                                                                                                                                |  |
|     |                  | Subflow from the San Pedro River                                                                                                                                                                                                                                                                                                                                                                                                                                                                                                                                                                                                                                                                                                                                                                                                                                                                                                                                                                                                                                                                                                                                                                                                                                                                                                                                                                                                                                                                                                                                                                                                                                                                                                                                                                                                                                                                                                                                                                                                                                                                                               |  |
|     |                  |                                                                                                                                                                                                                                                                                                                                                                                                                                                                                                                                                                                                                                                                                                                                                                                                                                                                                                                                                                                                                                                                                                                                                                                                                                                                                                                                                                                                                                                                                                                                                                                                                                                                                                                                                                                                                                                                                                                                                                                                                                                                                                                                |  |
|     |                  |                                                                                                                                                                                                                                                                                                                                                                                                                                                                                                                                                                                                                                                                                                                                                                                                                                                                                                                                                                                                                                                                                                                                                                                                                                                                                                                                                                                                                                                                                                                                                                                                                                                                                                                                                                                                                                                                                                                                                                                                                                                                                                                                |  |

Hartman Farms, LLC Stockwatering Use SW001

Well 55-617546 –

NE 1/4 SW 1/4 NW 1/4 Section 10, Township 13

A This abstract of water right and accompanying stipulation entered into by the parties in *In re Norman G. and Barbara Y. Crawford* (W1-11-2708) are binding on Hartman Farms, LLC and its successors and assigns.

<sup>&</sup>lt;sup>B</sup> <u>See</u> map and coordinates below for stockwatering locations including the stockwatering and irrigation regulatory reservoir and stockwatering troughs. The reservoir's volume capacity is also listed below. The reservoir is fed directly from well 55-617544. The stockwatering troughs are fed directly by wells 55-617543, 55-617545, and 55-617546.

### **Stockwatering Troughs Coordinates**

| Y         | X           |
|-----------|-------------|
| 32.321703 | -110.396302 |
| 32.320163 | -110.397424 |
| 32.327181 | -110.404500 |
| 32.324573 | -110.400694 |
| 32.319821 | -110.396161 |
| 32.319787 | -110.395865 |
| 32.319812 | -110.395737 |
| 32.321228 | -110.396554 |
| 32.322533 | -110.397892 |

#### Reservoir

Volume Capacity: .49 AF

Coordinates:

| Υ         | X           |
|-----------|-------------|
| 32.327183 | -110.404501 |
| 32.327142 | -110.404438 |
| 32.327076 | -110.404376 |
| 32.327001 | -110.404371 |
| 32.326950 | -110.404447 |
| 32.326945 | -110.404508 |
| 32.326959 | -110.404573 |
| 32.326994 | -110.404620 |
| 32.327066 | -110.404659 |
| 32.327122 | -110.404677 |
| 32.327190 | -110.404629 |
| 32.327198 | -110.404567 |
| 32.327183 | -110.404501 |