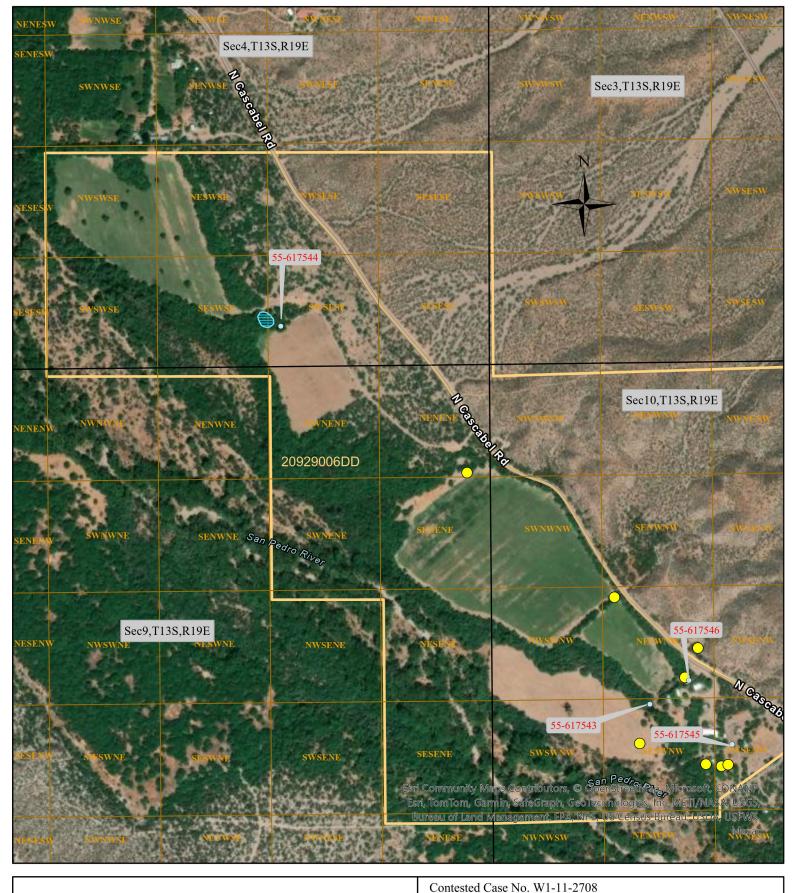

|     | Hartman Farms, LLC Stockwatering Use SW001 |                                                                                                                                                                                                                                                                                               |  |
|-----|--------------------------------------------|-----------------------------------------------------------------------------------------------------------------------------------------------------------------------------------------------------------------------------------------------------------------------------------------------|--|
| 1.  | Proposed Water Right.                      | 113-12-DBC-009-SW001                                                                                                                                                                                                                                                                          |  |
| 2.  | Owner of Right. A                          | Hartman Farms, LLC                                                                                                                                                                                                                                                                            |  |
| 3.  | Landowner.                                 | Hartman Farms, LLC                                                                                                                                                                                                                                                                            |  |
| 4.  | Statement of Claimant No.(s).              | 39-175375                                                                                                                                                                                                                                                                                     |  |
| 5.  | Statement of Claimant Name(s).             | Hartman Farms, LLC                                                                                                                                                                                                                                                                            |  |
| 6.  | Lessee or Permittee.                       | None                                                                                                                                                                                                                                                                                          |  |
| 7.  | Basis of Right.                            | 36-106408<br>36-106409<br>36-106410<br>36-106412                                                                                                                                                                                                                                              |  |
| 8.  | Beneficial Use.                            | Stockwatering                                                                                                                                                                                                                                                                                 |  |
| 9.  | Priority Date.                             | December 31, 1950                                                                                                                                                                                                                                                                             |  |
| 10. | Quantity.                                  | 1 AFA                                                                                                                                                                                                                                                                                         |  |
| 11. | Places of Use. B                           | NE ½ SW ¼ NW ¼, and SE ¼ SW ¼ NW ¼ of Section 10, Township 13 South, Range 19 East  NE ¼ NE ¼ NE ¼, of Section 9, Township 13 South, Range 19 East  SE ¼ SW ¼ SE ¼, of Section 4, Township 13 South, Range 19 East.  All in the Gila and Salt River Base and Meridian Cochise County, Arizona |  |

|     | Hartman Farms, LLC Stockwatering Use SW001 |                                                                                                                                                                                                                                                                                                                                                                     |  |
|-----|--------------------------------------------|---------------------------------------------------------------------------------------------------------------------------------------------------------------------------------------------------------------------------------------------------------------------------------------------------------------------------------------------------------------------|--|
|     |                                            | San Pedro River –                                                                                                                                                                                                                                                                                                                                                   |  |
|     |                                            | NW ¼ SW ¼ SE ¼, and SE ¼ SW ¼ SE ¼ of Section 4, Township 13 South, Range 19 East.  SW ¼ NE ¼ NE ¼, SE ¼ NE ¼ NE ¼, NE ¼ SE ¼ NE ¼, and SE ¼ SE ¼ NE ¼ of Section 9, Township 13 South, Range 19 East  SW ¼ SW ¼ NW ¼, and SE ¼ SW ¼ NW ¼ of Section 10, Township 13 South, Range 19 East  All in the Gila and Salt River Base and Meridian Cochise County, Arizona |  |
| 12. | Points of Diversion.                       | Well 55-617543 — SE ¼ SW ¼ NW ¼ of Section 10, Township 13 South, Range 19 East GPS Coordinates: 32.32076 -110.39717  Well 55-617544 — SW ¼ SE ¼ SE ¼ of Section 4, Township 13 South, Range 19 East GPS Coordinates: 32.32697 -110.40422  Well 55-617545 — SW ¼ SE ¼ NW ¼ Section 10, Township 13 South, Range 19 East GPS Coordinates: 32.32018 -110.39566        |  |

|     |                  | South, Range 19 East                                                                                                                                                                                                                                                                                                                                                                                                                                                                                                                                                                                                                                                                                                                                                                                                                                                                                                                                                                                                                                                                                                                                                                                                                                                                                                                                                                                                                                                                                                                                                                                                                                                                                                                                                                                                                                                                                                                                                                                                                                                                                                           |  |
|-----|------------------|--------------------------------------------------------------------------------------------------------------------------------------------------------------------------------------------------------------------------------------------------------------------------------------------------------------------------------------------------------------------------------------------------------------------------------------------------------------------------------------------------------------------------------------------------------------------------------------------------------------------------------------------------------------------------------------------------------------------------------------------------------------------------------------------------------------------------------------------------------------------------------------------------------------------------------------------------------------------------------------------------------------------------------------------------------------------------------------------------------------------------------------------------------------------------------------------------------------------------------------------------------------------------------------------------------------------------------------------------------------------------------------------------------------------------------------------------------------------------------------------------------------------------------------------------------------------------------------------------------------------------------------------------------------------------------------------------------------------------------------------------------------------------------------------------------------------------------------------------------------------------------------------------------------------------------------------------------------------------------------------------------------------------------------------------------------------------------------------------------------------------------|--|
|     |                  | GPS Coordinates: 32.32106 -110.39642                                                                                                                                                                                                                                                                                                                                                                                                                                                                                                                                                                                                                                                                                                                                                                                                                                                                                                                                                                                                                                                                                                                                                                                                                                                                                                                                                                                                                                                                                                                                                                                                                                                                                                                                                                                                                                                                                                                                                                                                                                                                                           |  |
|     |                  |                                                                                                                                                                                                                                                                                                                                                                                                                                                                                                                                                                                                                                                                                                                                                                                                                                                                                                                                                                                                                                                                                                                                                                                                                                                                                                                                                                                                                                                                                                                                                                                                                                                                                                                                                                                                                                                                                                                                                                                                                                                                                                                                |  |
|     |                  | San Pedro River –                                                                                                                                                                                                                                                                                                                                                                                                                                                                                                                                                                                                                                                                                                                                                                                                                                                                                                                                                                                                                                                                                                                                                                                                                                                                                                                                                                                                                                                                                                                                                                                                                                                                                                                                                                                                                                                                                                                                                                                                                                                                                                              |  |
|     |                  |                                                                                                                                                                                                                                                                                                                                                                                                                                                                                                                                                                                                                                                                                                                                                                                                                                                                                                                                                                                                                                                                                                                                                                                                                                                                                                                                                                                                                                                                                                                                                                                                                                                                                                                                                                                                                                                                                                                                                                                                                                                                                                                                |  |
|     |                  | NW 1/4 SW 1/4 SE 1/4,                                                                                                                                                                                                                                                                                                                                                                                                                                                                                                                                                                                                                                                                                                                                                                                                                                                                                                                                                                                                                                                                                                                                                                                                                                                                                                                                                                                                                                                                                                                                                                                                                                                                                                                                                                                                                                                                                                                                                                                                                                                                                                          |  |
|     |                  | SW 1/4 SW 1/4 SE 1/4, and                                                                                                                                                                                                                                                                                                                                                                                                                                                                                                                                                                                                                                                                                                                                                                                                                                                                                                                                                                                                                                                                                                                                                                                                                                                                                                                                                                                                                                                                                                                                                                                                                                                                                                                                                                                                                                                                                                                                                                                                                                                                                                      |  |
|     |                  | SE <sup>1</sup> / <sub>4</sub> SW <sup>1</sup> / <sub>4</sub> SE <sup>1</sup> / <sub>4</sub> of Section 4, Township                                                                                                                                                                                                                                                                                                                                                                                                                                                                                                                                                                                                                                                                                                                                                                                                                                                                                                                                                                                                                                                                                                                                                                                                                                                                                                                                                                                                                                                                                                                                                                                                                                                                                                                                                                                                                                                                                                                                                                                                            |  |
|     |                  | 13 South, Range 19 East.                                                                                                                                                                                                                                                                                                                                                                                                                                                                                                                                                                                                                                                                                                                                                                                                                                                                                                                                                                                                                                                                                                                                                                                                                                                                                                                                                                                                                                                                                                                                                                                                                                                                                                                                                                                                                                                                                                                                                                                                                                                                                                       |  |
|     |                  | SW 1/4 NE 1/4 NE 1/4,                                                                                                                                                                                                                                                                                                                                                                                                                                                                                                                                                                                                                                                                                                                                                                                                                                                                                                                                                                                                                                                                                                                                                                                                                                                                                                                                                                                                                                                                                                                                                                                                                                                                                                                                                                                                                                                                                                                                                                                                                                                                                                          |  |
|     |                  | , and the second |  |
|     |                  | SE ¼ NE ¼ NE ¼,                                                                                                                                                                                                                                                                                                                                                                                                                                                                                                                                                                                                                                                                                                                                                                                                                                                                                                                                                                                                                                                                                                                                                                                                                                                                                                                                                                                                                                                                                                                                                                                                                                                                                                                                                                                                                                                                                                                                                                                                                                                                                                                |  |
|     |                  | NE <sup>1</sup> / <sub>4</sub> SE <sup>1</sup> / <sub>4</sub> NE <sup>1</sup> / <sub>4</sub> , and                                                                                                                                                                                                                                                                                                                                                                                                                                                                                                                                                                                                                                                                                                                                                                                                                                                                                                                                                                                                                                                                                                                                                                                                                                                                                                                                                                                                                                                                                                                                                                                                                                                                                                                                                                                                                                                                                                                                                                                                                             |  |
|     |                  | SE <sup>1</sup> / <sub>4</sub> SE <sup>1</sup> / <sub>4</sub> NE <sup>1</sup> / <sub>4</sub> of Section 9, Township 13                                                                                                                                                                                                                                                                                                                                                                                                                                                                                                                                                                                                                                                                                                                                                                                                                                                                                                                                                                                                                                                                                                                                                                                                                                                                                                                                                                                                                                                                                                                                                                                                                                                                                                                                                                                                                                                                                                                                                                                                         |  |
|     |                  | South, Range 19 East                                                                                                                                                                                                                                                                                                                                                                                                                                                                                                                                                                                                                                                                                                                                                                                                                                                                                                                                                                                                                                                                                                                                                                                                                                                                                                                                                                                                                                                                                                                                                                                                                                                                                                                                                                                                                                                                                                                                                                                                                                                                                                           |  |
|     |                  | SW 1/4 SW 1/4 NW 1/4, and                                                                                                                                                                                                                                                                                                                                                                                                                                                                                                                                                                                                                                                                                                                                                                                                                                                                                                                                                                                                                                                                                                                                                                                                                                                                                                                                                                                                                                                                                                                                                                                                                                                                                                                                                                                                                                                                                                                                                                                                                                                                                                      |  |
|     |                  | SE 1/4 SW 1/4 NW 1/4 of Section 10, Township                                                                                                                                                                                                                                                                                                                                                                                                                                                                                                                                                                                                                                                                                                                                                                                                                                                                                                                                                                                                                                                                                                                                                                                                                                                                                                                                                                                                                                                                                                                                                                                                                                                                                                                                                                                                                                                                                                                                                                                                                                                                                   |  |
|     |                  | 13 South, Range 19 East                                                                                                                                                                                                                                                                                                                                                                                                                                                                                                                                                                                                                                                                                                                                                                                                                                                                                                                                                                                                                                                                                                                                                                                                                                                                                                                                                                                                                                                                                                                                                                                                                                                                                                                                                                                                                                                                                                                                                                                                                                                                                                        |  |
|     |                  | , 8                                                                                                                                                                                                                                                                                                                                                                                                                                                                                                                                                                                                                                                                                                                                                                                                                                                                                                                                                                                                                                                                                                                                                                                                                                                                                                                                                                                                                                                                                                                                                                                                                                                                                                                                                                                                                                                                                                                                                                                                                                                                                                                            |  |
|     |                  | All in the Gila and Salt River Base and Meridian                                                                                                                                                                                                                                                                                                                                                                                                                                                                                                                                                                                                                                                                                                                                                                                                                                                                                                                                                                                                                                                                                                                                                                                                                                                                                                                                                                                                                                                                                                                                                                                                                                                                                                                                                                                                                                                                                                                                                                                                                                                                               |  |
|     |                  | Cochise County, Arizona                                                                                                                                                                                                                                                                                                                                                                                                                                                                                                                                                                                                                                                                                                                                                                                                                                                                                                                                                                                                                                                                                                                                                                                                                                                                                                                                                                                                                                                                                                                                                                                                                                                                                                                                                                                                                                                                                                                                                                                                                                                                                                        |  |
| 13. | Source of Water. | San Pedro River                                                                                                                                                                                                                                                                                                                                                                                                                                                                                                                                                                                                                                                                                                                                                                                                                                                                                                                                                                                                                                                                                                                                                                                                                                                                                                                                                                                                                                                                                                                                                                                                                                                                                                                                                                                                                                                                                                                                                                                                                                                                                                                |  |
|     |                  | Subflow from the San Pedro River                                                                                                                                                                                                                                                                                                                                                                                                                                                                                                                                                                                                                                                                                                                                                                                                                                                                                                                                                                                                                                                                                                                                                                                                                                                                                                                                                                                                                                                                                                                                                                                                                                                                                                                                                                                                                                                                                                                                                                                                                                                                                               |  |
|     |                  |                                                                                                                                                                                                                                                                                                                                                                                                                                                                                                                                                                                                                                                                                                                                                                                                                                                                                                                                                                                                                                                                                                                                                                                                                                                                                                                                                                                                                                                                                                                                                                                                                                                                                                                                                                                                                                                                                                                                                                                                                                                                                                                                |  |
|     |                  |                                                                                                                                                                                                                                                                                                                                                                                                                                                                                                                                                                                                                                                                                                                                                                                                                                                                                                                                                                                                                                                                                                                                                                                                                                                                                                                                                                                                                                                                                                                                                                                                                                                                                                                                                                                                                                                                                                                                                                                                                                                                                                                                |  |

Hartman Farms, LLC Stockwatering Use SW001

Well 55-617546 –

NE 1/4 SW 1/4 NW 1/4 Section 10, Township 13

A This abstract of water right and accompanying stipulation entered into by the parties in *In re Norman G. and Barbara Y. Crawford* (W1-11-2708) are binding on Hartman Farms, LLC and its successors and assigns.

<sup>&</sup>lt;sup>B</sup> <u>See</u> map and coordinates below for stockwatering locations including the stockwatering and irrigation regulatory reservoir and stockwatering troughs. The reservoir's volume capacity is also listed below. The reservoir is fed directly from well 55-617544. The stockwatering troughs are fed directly by wells 55-617543, 55-617545, and 55-617546.

### **Stockwatering Troughs Coordinates**

| Y         | X           |
|-----------|-------------|
| 32.321703 | -110.396302 |
| 32.320163 | -110.397424 |
| 32.327181 | -110.404500 |
| 32.324573 | -110.400694 |
| 32.319821 | -110.396161 |
| 32.319787 | -110.395865 |
| 32.319812 | -110.395737 |
| 32.321228 | -110.396554 |
| 32.322533 | -110.397892 |

#### Reservoir

Volume Capacity: .49 AF

Coordinates:

| Υ         | X           |
|-----------|-------------|
| 32.327183 | -110.404501 |
| 32.327142 | -110.404438 |
| 32.327076 | -110.404376 |
| 32.327001 | -110.404371 |
| 32.326950 | -110.404447 |
| 32.326945 | -110.404508 |
| 32.326959 | -110.404573 |
| 32.326994 | -110.404620 |
| 32.327066 | -110.404659 |
| 32.327122 | -110.404677 |
| 32.327190 | -110.404629 |
| 32.327198 | -110.404567 |
| 32.327183 | -110.404501 |

|     | Hartman Farms, LLC Irrigation Use IR090A |                                                                                                                                                                                                                                                                           |  |
|-----|------------------------------------------|---------------------------------------------------------------------------------------------------------------------------------------------------------------------------------------------------------------------------------------------------------------------------|--|
| 1.  | Proposed Water Right. A                  | 113-12-DBC-009-IR090A                                                                                                                                                                                                                                                     |  |
| 2   | Owner of Right. <sup>B</sup>             | Hartman Farms, LLC                                                                                                                                                                                                                                                        |  |
| 3.  | Landowner.                               | Hartman Farms, LLC                                                                                                                                                                                                                                                        |  |
| 4.  | Statement of Claimant No.(s).            | 39-175374                                                                                                                                                                                                                                                                 |  |
| 5.  | Statement of Claimant Name(s).           | Hartman Farms, LLC                                                                                                                                                                                                                                                        |  |
| 6.  | Lessee or Permittee.                     | None                                                                                                                                                                                                                                                                      |  |
| 7.  | Basis of Right.                          | 36-106410<br>36-106412                                                                                                                                                                                                                                                    |  |
| 8.  | Beneficial Use.                          | Irrigation                                                                                                                                                                                                                                                                |  |
| 9.  | Priority Date.                           | December 31, 1950                                                                                                                                                                                                                                                         |  |
| 10. | Quantity.                                | 140.11 AFA (19.46 Acres) Irrigation water duty: 7.20 AF/acre Maximum diversion rate 2 CFS                                                                                                                                                                                 |  |
| 11. | Places of Use. <sup>C</sup>              | NW ½ NE ¼ NE ¼, of Section 9, Township 13 South, Range 19 East  NW ¼ SW ¼ SE ¼, NE ¼ SW ¼ SE ¼, SE ¼ SW ¼ SE ¼, SW ¼ SE ¼, SW ¼ SE ¼, SW ¼ SE ¼ of Section 4, Township 13 South, Range 19 East  Both in the Gila and Salt River Base and Meridian Cochise County, Arizona |  |
| 12. | <b>Points of Diversion.</b> D            | Well 55-617544 – SW ¼ SE ¼ SE ¼ of Section 4, Township 13 South, Range 19 East In the Gila and Salt River Base and Meridian Cochise County, Arizona  GPS Coordinates: 32.32697 -110.40422                                                                                 |  |

| Hartman Farms, LLC Irrigation Use IR090A |                  |                                  |
|------------------------------------------|------------------|----------------------------------|
| 13.                                      | Source of Water. | Subflow from the San Pedro River |