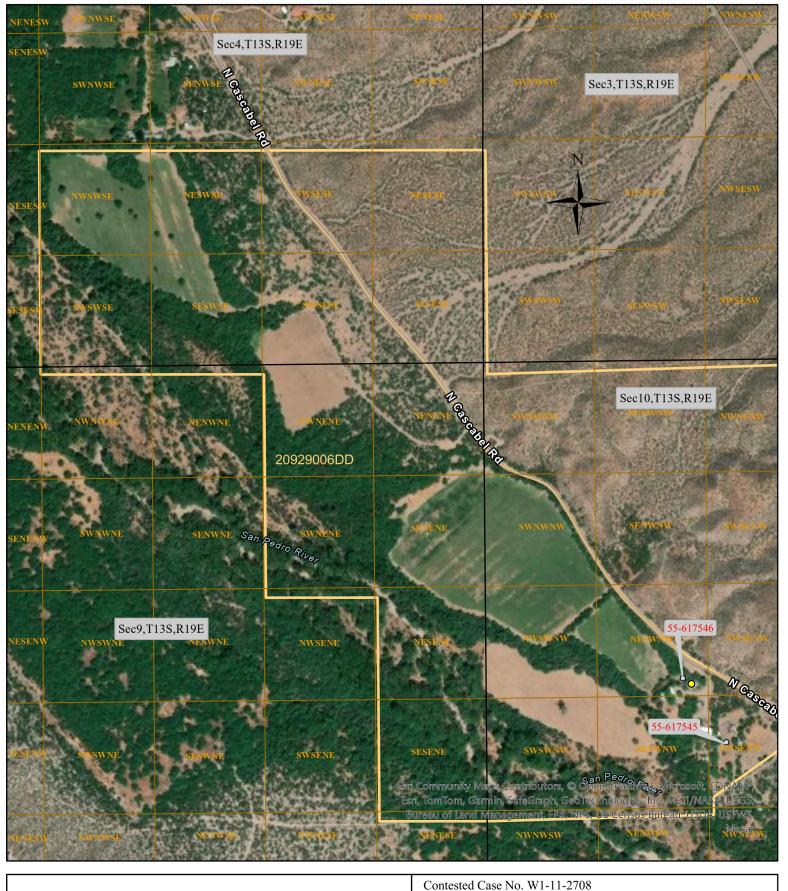

Contested Case Nos. W1-11-2708

ORDER ON STIPULATION,
WITHDRAWAL OF OBJECTIONS,
MOTION TO APPROVE PROPOSED
WATER RIGHT ABSTRACTS FOR
HARTMAN FARMS, LLC, MOTION
TO INCLUDE THE PROPOSED
WATER RIGHT ABSTRACTS FOR
HARTMAN FARMS, LLC IN THE
CATALOG OF PROPOSED WATER
RIGHTS, AND MOTION TO VACATE
TRIAL

### APPENDIX A

|     | Hartman Farms, LLC Domestic Use DM001A |                                                                                                                                                                                                   |  |
|-----|----------------------------------------|---------------------------------------------------------------------------------------------------------------------------------------------------------------------------------------------------|--|
| 1.  | Proposed Water Right.                  | 113-12-DBC-009-DM001A                                                                                                                                                                             |  |
| 2.  | Owner of Right. <sup>A</sup>           | Hartman Farms, LLC                                                                                                                                                                                |  |
| 3.  | Landowner.                             | Hartman Farms, LLC                                                                                                                                                                                |  |
| 4.  | Statement of Claimant No.(s).          | 39-175373                                                                                                                                                                                         |  |
| 5.  | Statement of Claimant Name(s).         | Hartman Farms, LLC                                                                                                                                                                                |  |
| 6.  | Lessee or Permittee.                   | None                                                                                                                                                                                              |  |
| 7.  | Basis of Right.                        | 36-106408<br>36-106409                                                                                                                                                                            |  |
| 8.  | Beneficial Use.                        | Domestic                                                                                                                                                                                          |  |
| 9.  | Priority Date.                         | December 31, 1950                                                                                                                                                                                 |  |
| 10. | Quantity.                              | 1 AFA (1 house)                                                                                                                                                                                   |  |
| 11. | Places of Use.                         | One house and yard area: NE ½ SW ¼ NW ¼, of Section 10, Township 13 South Range 19 East In the Gila and Salt River Base and Meridian Cochise County, Arizona GPS Coordinates: 32.32109 -110.39631 |  |

|                      | Hartman Farms, LLC Domestic Use DM001A |                                                                                                                      |  |
|----------------------|----------------------------------------|----------------------------------------------------------------------------------------------------------------------|--|
| South, Range 19 East |                                        | SW <sup>1</sup> / <sub>4</sub> SE <sup>1</sup> / <sub>4</sub> NW <sup>1</sup> / <sub>4</sub> Section 10, Township 13 |  |
|                      |                                        | Well 55-617546 – NE ½ SW ¼ NW ½ Section 10, Township 13 South, Range 19 East GPS Coordinates: 32.32106 -110.39642    |  |
|                      |                                        | Both in the Gila and Salt River Base and<br>Meridian, Cochise County, Arizona                                        |  |
| 13.                  | Source of Water.                       | Subflow from the San Pedro River                                                                                     |  |

A This abstract of water right and accompanying stipulation entered into by the parties in *In re Norman G. and Barbara Y. Crawford* (W1-11-2708) are binding on Hartman Farms, LLC and its successors and assigns.