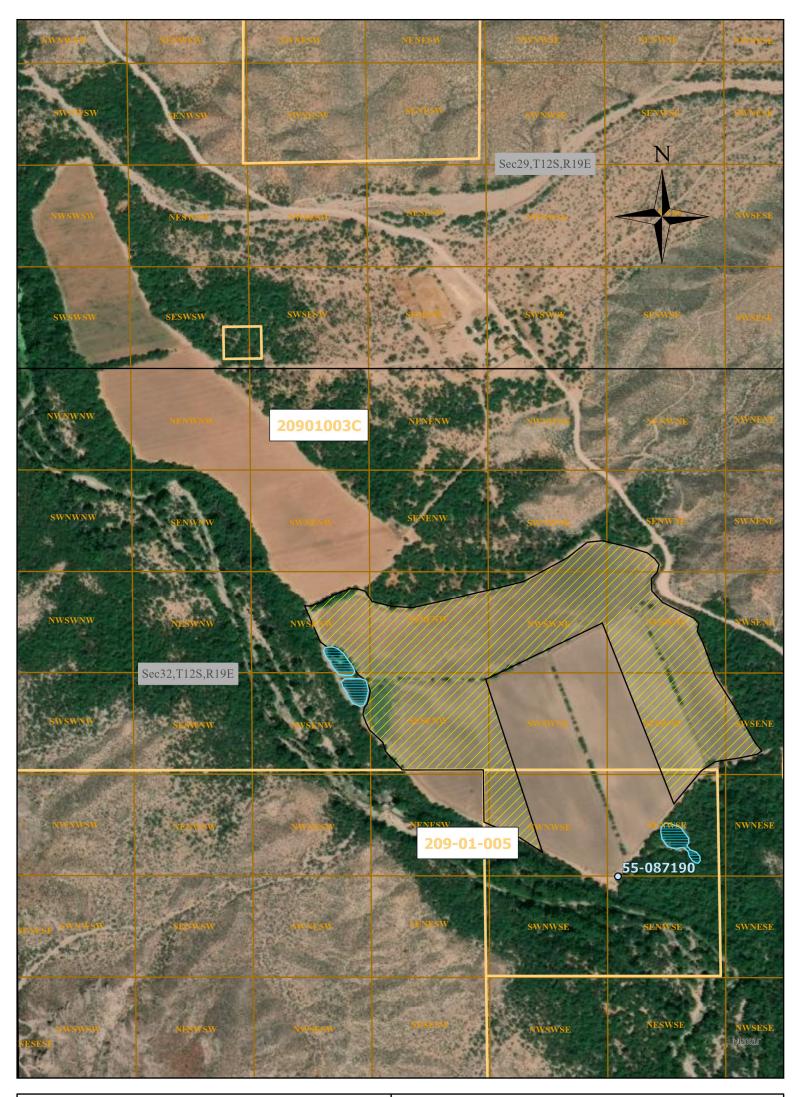

| 0 | Well     |     |       |               |
|---|----------|-----|-------|---------------|
| 0 | House    |     |       | Contested Ca  |
|   | APN      |     |       | In re Hope Is |
|   | Sections |     |       | 10 M A 4 4    |
|   | QQQ      |     |       | Watershed F   |
|   |          |     |       | Claimant: C-  |
|   |          | 0.3 |       | Proposed Wat  |
|   | L        |     | Miles |               |
|   |          |     |       |               |

Contested Case No. W1-11-2697 In re Hope Iselin Jones Watershed File Report: 113-12-CAA-001 Claimant: C-Spear, LLC Proposed Water Right 113-12-CAA-001-DM001

| C-SPEAR LLC STOCKWATERING |                                   |                                                                                                                                                                                                                                                                                                                                                                                                                                                                                                                                                                                                                                                                                                                                                                                                                                                                                                                 |
|---------------------------|-----------------------------------|-----------------------------------------------------------------------------------------------------------------------------------------------------------------------------------------------------------------------------------------------------------------------------------------------------------------------------------------------------------------------------------------------------------------------------------------------------------------------------------------------------------------------------------------------------------------------------------------------------------------------------------------------------------------------------------------------------------------------------------------------------------------------------------------------------------------------------------------------------------------------------------------------------------------|
| 1.                        | Proposed Water Right.             | 113-12-CAA-001-SW001                                                                                                                                                                                                                                                                                                                                                                                                                                                                                                                                                                                                                                                                                                                                                                                                                                                                                            |
| 2.                        | Owner of Right. <sup>A</sup>      | C-Spear LLC                                                                                                                                                                                                                                                                                                                                                                                                                                                                                                                                                                                                                                                                                                                                                                                                                                                                                                     |
| 3.                        | Landowner.                        | C-Spear LLC                                                                                                                                                                                                                                                                                                                                                                                                                                                                                                                                                                                                                                                                                                                                                                                                                                                                                                     |
| 4.                        | Statement of Claimant<br>No.(s).  | 39-014021<br>39-014022<br>39-175558                                                                                                                                                                                                                                                                                                                                                                                                                                                                                                                                                                                                                                                                                                                                                                                                                                                                             |
| 5.                        | Statement of Claimant<br>Name(s). | C-Spear LLC                                                                                                                                                                                                                                                                                                                                                                                                                                                                                                                                                                                                                                                                                                                                                                                                                                                                                                     |
| 6.                        | Lessee or Permittee.              | None                                                                                                                                                                                                                                                                                                                                                                                                                                                                                                                                                                                                                                                                                                                                                                                                                                                                                                            |
| 7.                        | Basis of Right.                   | 36-106443                                                                                                                                                                                                                                                                                                                                                                                                                                                                                                                                                                                                                                                                                                                                                                                                                                                                                                       |
| 8.                        | Beneficial Use.                   | Stockwatering                                                                                                                                                                                                                                                                                                                                                                                                                                                                                                                                                                                                                                                                                                                                                                                                                                                                                                   |
| 9.                        | Priority Date.                    | December 31, 1945                                                                                                                                                                                                                                                                                                                                                                                                                                                                                                                                                                                                                                                                                                                                                                                                                                                                                               |
| 10.                       | Quantity.                         | 1 AFA                                                                                                                                                                                                                                                                                                                                                                                                                                                                                                                                                                                                                                                                                                                                                                                                                                                                                                           |
| 11.                       | Places of Use. <sup>B</sup>       | SW <sup>1</sup> / <sub>4</sub> SW <sup>1</sup> / <sub>4</sub> SE <sup>1</sup> / <sub>4</sub> ; and<br>SE <sup>1</sup> / <sub>4</sub> SE <sup>1</sup> / <sub>4</sub> SW <sup>1</sup> / <sub>4</sub> of Sec. 29,<br>Township 12 South, Range 19 East<br>NE <sup>1</sup> / <sub>4</sub> NE <sup>1</sup> / <sub>4</sub> NW <sup>1</sup> / <sub>4</sub> ;<br>SE <sup>1</sup> / <sub>4</sub> NE <sup>1</sup> / <sub>4</sub> NW <sup>1</sup> / <sub>4</sub> ;<br>NW <sup>1</sup> / <sub>4</sub> SE <sup>1</sup> / <sub>4</sub> NW <sup>1</sup> / <sub>4</sub> ;<br>SW <sup>1</sup> / <sub>4</sub> SE <sup>1</sup> / <sub>4</sub> NW <sup>1</sup> / <sub>4</sub> ;<br>SW <sup>1</sup> / <sub>4</sub> SE <sup>1</sup> / <sub>4</sub> NW <sup>1</sup> / <sub>4</sub> ; and<br>NE <sup>1</sup> / <sub>4</sub> NW <sup>1</sup> / <sub>4</sub> SE <sup>1</sup> / <sub>4</sub> of Sec 32,<br>Township 12 South, Range 19 East |
|                           |                                   | All in Gila and Salt River Base and Meridian, Cochise<br>County, Arizona                                                                                                                                                                                                                                                                                                                                                                                                                                                                                                                                                                                                                                                                                                                                                                                                                                        |