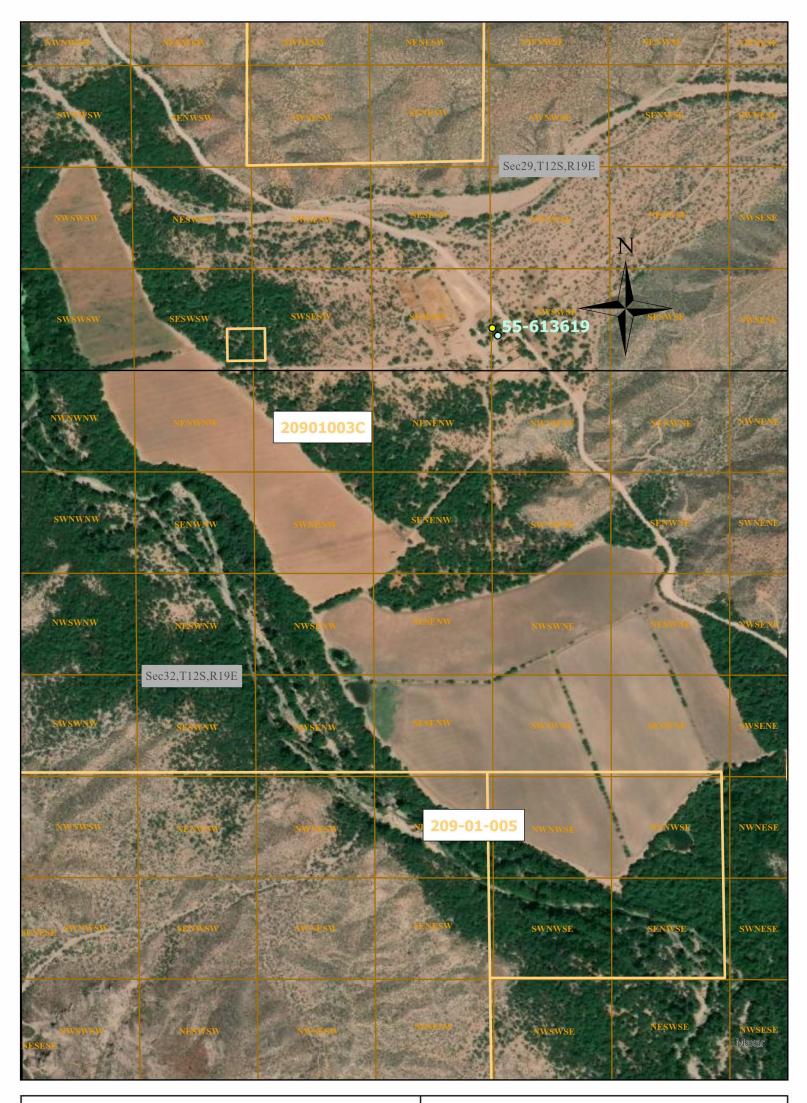

Contested Case No. W1-11-2697 In re Hope Iselin Jones Watershed File Report: 113-12-CAA-001 Claimant: C-Spear, LLC Proposed Water Right 113-12-CAA-001-DM001

| C-SPEAR LLC STOCKWATERING |                                   |                                                                                                                                                                                                                                                                                                                                                                                                                                                                                                                                                                                                                                                                                                                                                                                                                                                                                                                 |
|---------------------------|-----------------------------------|-----------------------------------------------------------------------------------------------------------------------------------------------------------------------------------------------------------------------------------------------------------------------------------------------------------------------------------------------------------------------------------------------------------------------------------------------------------------------------------------------------------------------------------------------------------------------------------------------------------------------------------------------------------------------------------------------------------------------------------------------------------------------------------------------------------------------------------------------------------------------------------------------------------------|
| 1.                        | Proposed Water Right.             | 113-12-CAA-001-SW001                                                                                                                                                                                                                                                                                                                                                                                                                                                                                                                                                                                                                                                                                                                                                                                                                                                                                            |
| 2.                        | Owner of Right. <sup>A</sup>      | C-Spear LLC                                                                                                                                                                                                                                                                                                                                                                                                                                                                                                                                                                                                                                                                                                                                                                                                                                                                                                     |
| 3.                        | Landowner.                        | C-Spear LLC                                                                                                                                                                                                                                                                                                                                                                                                                                                                                                                                                                                                                                                                                                                                                                                                                                                                                                     |
| 4.                        | Statement of Claimant<br>No.(s).  | 39-014021<br>39-014022<br>39-175558                                                                                                                                                                                                                                                                                                                                                                                                                                                                                                                                                                                                                                                                                                                                                                                                                                                                             |
| 5.                        | Statement of Claimant<br>Name(s). | C-Spear LLC                                                                                                                                                                                                                                                                                                                                                                                                                                                                                                                                                                                                                                                                                                                                                                                                                                                                                                     |
| 6.                        | Lessee or Permittee.              | None                                                                                                                                                                                                                                                                                                                                                                                                                                                                                                                                                                                                                                                                                                                                                                                                                                                                                                            |
| 7.                        | Basis of Right.                   | 36-106443                                                                                                                                                                                                                                                                                                                                                                                                                                                                                                                                                                                                                                                                                                                                                                                                                                                                                                       |
| 8.                        | Beneficial Use.                   | Stockwatering                                                                                                                                                                                                                                                                                                                                                                                                                                                                                                                                                                                                                                                                                                                                                                                                                                                                                                   |
| 9.                        | Priority Date.                    | December 31, 1945                                                                                                                                                                                                                                                                                                                                                                                                                                                                                                                                                                                                                                                                                                                                                                                                                                                                                               |
| 10.                       | Quantity.                         | 1 AFA                                                                                                                                                                                                                                                                                                                                                                                                                                                                                                                                                                                                                                                                                                                                                                                                                                                                                                           |
| 11.                       | Places of Use. <sup>B</sup>       | SW <sup>1</sup> / <sub>4</sub> SW <sup>1</sup> / <sub>4</sub> SE <sup>1</sup> / <sub>4</sub> ; and<br>SE <sup>1</sup> / <sub>4</sub> SE <sup>1</sup> / <sub>4</sub> SW <sup>1</sup> / <sub>4</sub> of Sec. 29,<br>Township 12 South, Range 19 East<br>NE <sup>1</sup> / <sub>4</sub> NE <sup>1</sup> / <sub>4</sub> NW <sup>1</sup> / <sub>4</sub> ;<br>SE <sup>1</sup> / <sub>4</sub> NE <sup>1</sup> / <sub>4</sub> NW <sup>1</sup> / <sub>4</sub> ;<br>NW <sup>1</sup> / <sub>4</sub> SE <sup>1</sup> / <sub>4</sub> NW <sup>1</sup> / <sub>4</sub> ;<br>SW <sup>1</sup> / <sub>4</sub> SE <sup>1</sup> / <sub>4</sub> NW <sup>1</sup> / <sub>4</sub> ;<br>SW <sup>1</sup> / <sub>4</sub> SE <sup>1</sup> / <sub>4</sub> NW <sup>1</sup> / <sub>4</sub> ; and<br>NE <sup>1</sup> / <sub>4</sub> NW <sup>1</sup> / <sub>4</sub> SE <sup>1</sup> / <sub>4</sub> of Sec 32,<br>Township 12 South, Range 19 East |
|                           |                                   | All in Gila and Salt River Base and Meridian, Cochise<br>County, Arizona                                                                                                                                                                                                                                                                                                                                                                                                                                                                                                                                                                                                                                                                                                                                                                                                                                        |

| C-SPEAR LLC STOCKWATERING |                      |                                                                                                                                                                                                                                                                                                                                                                                                                                                                                                                                                                                                                                                                                                                                                                                                                                                                                                                                                                                                                                                                                                                                                                                                   |
|---------------------------|----------------------|---------------------------------------------------------------------------------------------------------------------------------------------------------------------------------------------------------------------------------------------------------------------------------------------------------------------------------------------------------------------------------------------------------------------------------------------------------------------------------------------------------------------------------------------------------------------------------------------------------------------------------------------------------------------------------------------------------------------------------------------------------------------------------------------------------------------------------------------------------------------------------------------------------------------------------------------------------------------------------------------------------------------------------------------------------------------------------------------------------------------------------------------------------------------------------------------------|
|                           |                      | East side of the San Pedro River in:                                                                                                                                                                                                                                                                                                                                                                                                                                                                                                                                                                                                                                                                                                                                                                                                                                                                                                                                                                                                                                                                                                                                                              |
|                           |                      | SE ¼ NW ¼ SE ¼ of Sec. 32, Township 12 South, Range<br>19 East                                                                                                                                                                                                                                                                                                                                                                                                                                                                                                                                                                                                                                                                                                                                                                                                                                                                                                                                                                                                                                                                                                                                    |
|                           |                      | SW <sup>1</sup> ⁄ <sub>4</sub> NW <sup>1</sup> ⁄ <sub>4</sub> SE <sup>1</sup> ⁄ <sub>4</sub> ;<br>NW <sup>1</sup> ⁄ <sub>4</sub> NW <sup>1</sup> ⁄ <sub>4</sub> SE <sup>1</sup> ⁄ <sub>4</sub> ;<br>SW <sup>1</sup> ⁄ <sub>4</sub> SE <sup>1</sup> ⁄ <sub>4</sub> NW <sup>1</sup> ⁄ <sub>4</sub> ;<br>SE <sup>1</sup> ⁄ <sub>4</sub> SE <sup>1</sup> ⁄ <sub>4</sub> NW <sup>1</sup> ⁄ <sub>4</sub> ;<br>NE <sup>1</sup> ⁄ <sub>4</sub> SW <sup>1</sup> ⁄ <sub>4</sub> NW <sup>1</sup> ⁄ <sub>4</sub> ;<br>SE <sup>1</sup> ⁄ <sub>4</sub> NW <sup>1</sup> ⁄ <sub>4</sub> NW <sup>1</sup> ⁄ <sub>4</sub> ;<br>SW <sup>1</sup> ⁄ <sub>4</sub> NW <sup>1</sup> ⁄ <sub>4</sub> NW <sup>1</sup> ⁄ <sub>4</sub> ; and<br>NW <sup>1</sup> ⁄ <sub>4</sub> NW <sup>1</sup> ⁄ <sub>4</sub> NW <sup>1</sup> ⁄ <sub>4</sub> of Sec. 32,<br>Township 12 South, Range 19 East<br>SW <sup>1</sup> ⁄ <sub>4</sub> SW <sup>1</sup> ⁄ <sub>4</sub> SW <sup>1</sup> ⁄ <sub>4</sub> ; and<br>NW <sup>1</sup> ⁄ <sub>4</sub> SW <sup>1</sup> ⁄ <sub>4</sub> SW <sup>1</sup> ⁄ <sub>4</sub> of Sec. 29,<br>Township 12 South, Range 19 East<br>All in Gila and Salt River Base and Meridian, Cochise<br>County, Arizona. |
| 12.                       | Points of Diversion. | 55-087190 –         SE ¼ NW ¼ SE ¼ of Sec. 32,         Township 12 South, Range 19 East         GPS Coordinates: 32.346101 -110.423403         55-613619 –         SW ¼ SW ¼ SE ¼ of Sec. 29,         Township 12 South, Range 19 East         GPS Coordinates: 32.355798 -110.425617         55-805947 –         SE ¼ NE ¼ NW ¼ of Sec. 32,         Township 12 South, Range 19 East         GPS Coordinates: 32.35201 -110.427101                                                                                                                                                                                                                                                                                                                                                                                                                                                                                                                                                                                                                                                                                                                                                               |