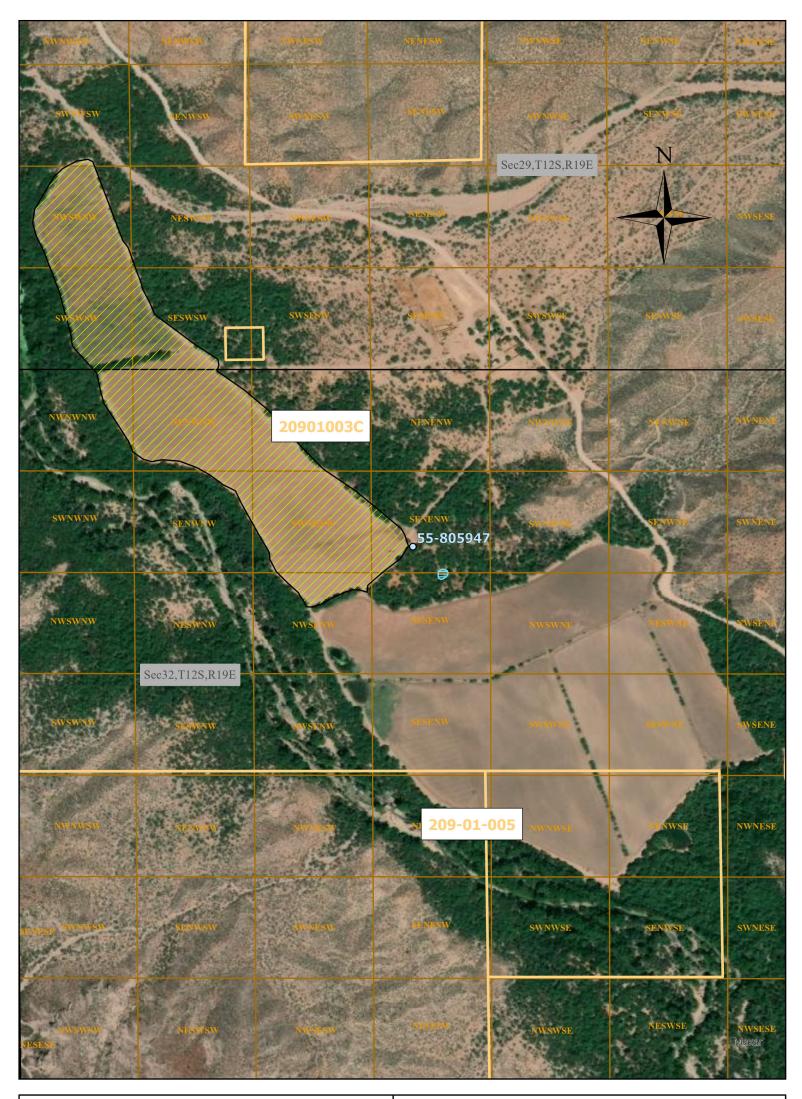

Contested Case No. W1-11-2697 In re Hope Iselin Jones Watershed File Report: 113-12-CAA-001 Claimant: C-Spear, LLC Proposed Water Right 113-12-CAA-001-DM001

| C-SPEAR LLC STOCKWATERING |                                   |                                                                                                                                                                                                                                                                                                                                                                                                                                                                                                                                                                                                                                                                                                                                                                                                                                                                                                                 |
|---------------------------|-----------------------------------|-----------------------------------------------------------------------------------------------------------------------------------------------------------------------------------------------------------------------------------------------------------------------------------------------------------------------------------------------------------------------------------------------------------------------------------------------------------------------------------------------------------------------------------------------------------------------------------------------------------------------------------------------------------------------------------------------------------------------------------------------------------------------------------------------------------------------------------------------------------------------------------------------------------------|
| 1.                        | Proposed Water Right.             | 113-12-CAA-001-SW001                                                                                                                                                                                                                                                                                                                                                                                                                                                                                                                                                                                                                                                                                                                                                                                                                                                                                            |
| 2.                        | Owner of Right. <sup>A</sup>      | C-Spear LLC                                                                                                                                                                                                                                                                                                                                                                                                                                                                                                                                                                                                                                                                                                                                                                                                                                                                                                     |
| 3.                        | Landowner.                        | C-Spear LLC                                                                                                                                                                                                                                                                                                                                                                                                                                                                                                                                                                                                                                                                                                                                                                                                                                                                                                     |
| 4.                        | Statement of Claimant<br>No.(s).  | 39-014021<br>39-014022<br>39-175558                                                                                                                                                                                                                                                                                                                                                                                                                                                                                                                                                                                                                                                                                                                                                                                                                                                                             |
| 5.                        | Statement of Claimant<br>Name(s). | C-Spear LLC                                                                                                                                                                                                                                                                                                                                                                                                                                                                                                                                                                                                                                                                                                                                                                                                                                                                                                     |
| 6.                        | Lessee or Permittee.              | None                                                                                                                                                                                                                                                                                                                                                                                                                                                                                                                                                                                                                                                                                                                                                                                                                                                                                                            |
| 7.                        | Basis of Right.                   | 36-106443                                                                                                                                                                                                                                                                                                                                                                                                                                                                                                                                                                                                                                                                                                                                                                                                                                                                                                       |
| 8.                        | Beneficial Use.                   | Stockwatering                                                                                                                                                                                                                                                                                                                                                                                                                                                                                                                                                                                                                                                                                                                                                                                                                                                                                                   |
| 9.                        | Priority Date.                    | December 31, 1945                                                                                                                                                                                                                                                                                                                                                                                                                                                                                                                                                                                                                                                                                                                                                                                                                                                                                               |
| 10.                       | Quantity.                         | 1 AFA                                                                                                                                                                                                                                                                                                                                                                                                                                                                                                                                                                                                                                                                                                                                                                                                                                                                                                           |
| 11.                       | Places of Use. <sup>B</sup>       | SW <sup>1</sup> / <sub>4</sub> SW <sup>1</sup> / <sub>4</sub> SE <sup>1</sup> / <sub>4</sub> ; and<br>SE <sup>1</sup> / <sub>4</sub> SE <sup>1</sup> / <sub>4</sub> SW <sup>1</sup> / <sub>4</sub> of Sec. 29,<br>Township 12 South, Range 19 East<br>NE <sup>1</sup> / <sub>4</sub> NE <sup>1</sup> / <sub>4</sub> NW <sup>1</sup> / <sub>4</sub> ;<br>SE <sup>1</sup> / <sub>4</sub> NE <sup>1</sup> / <sub>4</sub> NW <sup>1</sup> / <sub>4</sub> ;<br>NW <sup>1</sup> / <sub>4</sub> SE <sup>1</sup> / <sub>4</sub> NW <sup>1</sup> / <sub>4</sub> ;<br>SW <sup>1</sup> / <sub>4</sub> SE <sup>1</sup> / <sub>4</sub> NW <sup>1</sup> / <sub>4</sub> ;<br>SW <sup>1</sup> / <sub>4</sub> SE <sup>1</sup> / <sub>4</sub> NW <sup>1</sup> / <sub>4</sub> ; and<br>NE <sup>1</sup> / <sub>4</sub> NW <sup>1</sup> / <sub>4</sub> SE <sup>1</sup> / <sub>4</sub> of Sec 32,<br>Township 12 South, Range 19 East |
|                           |                                   | All in Gila and Salt River Base and Meridian, Cochise<br>County, Arizona                                                                                                                                                                                                                                                                                                                                                                                                                                                                                                                                                                                                                                                                                                                                                                                                                                        |

| C-SPEAR LLC STOCKWATERING |                      |                                                                                                                                                                                                                                                                                                                                                                                                                                                                                                                                                                                                                                                                                                                                                                                                                                                                                                                                                                                                                                                                                                                                                                                                   |
|---------------------------|----------------------|---------------------------------------------------------------------------------------------------------------------------------------------------------------------------------------------------------------------------------------------------------------------------------------------------------------------------------------------------------------------------------------------------------------------------------------------------------------------------------------------------------------------------------------------------------------------------------------------------------------------------------------------------------------------------------------------------------------------------------------------------------------------------------------------------------------------------------------------------------------------------------------------------------------------------------------------------------------------------------------------------------------------------------------------------------------------------------------------------------------------------------------------------------------------------------------------------|
|                           |                      | East side of the San Pedro River in:                                                                                                                                                                                                                                                                                                                                                                                                                                                                                                                                                                                                                                                                                                                                                                                                                                                                                                                                                                                                                                                                                                                                                              |
|                           |                      | SE ¼ NW ¼ SE ¼ of Sec. 32, Township 12 South, Range<br>19 East                                                                                                                                                                                                                                                                                                                                                                                                                                                                                                                                                                                                                                                                                                                                                                                                                                                                                                                                                                                                                                                                                                                                    |
|                           |                      | SW <sup>1</sup> ⁄ <sub>4</sub> NW <sup>1</sup> ⁄ <sub>4</sub> SE <sup>1</sup> ⁄ <sub>4</sub> ;<br>NW <sup>1</sup> ⁄ <sub>4</sub> NW <sup>1</sup> ⁄ <sub>4</sub> SE <sup>1</sup> ⁄ <sub>4</sub> ;<br>SW <sup>1</sup> ⁄ <sub>4</sub> SE <sup>1</sup> ⁄ <sub>4</sub> NW <sup>1</sup> ⁄ <sub>4</sub> ;<br>SE <sup>1</sup> ⁄ <sub>4</sub> SE <sup>1</sup> ⁄ <sub>4</sub> NW <sup>1</sup> ⁄ <sub>4</sub> ;<br>NE <sup>1</sup> ⁄ <sub>4</sub> SW <sup>1</sup> ⁄ <sub>4</sub> NW <sup>1</sup> ⁄ <sub>4</sub> ;<br>SE <sup>1</sup> ⁄ <sub>4</sub> NW <sup>1</sup> ⁄ <sub>4</sub> NW <sup>1</sup> ⁄ <sub>4</sub> ;<br>SW <sup>1</sup> ⁄ <sub>4</sub> NW <sup>1</sup> ⁄ <sub>4</sub> NW <sup>1</sup> ⁄ <sub>4</sub> ; and<br>NW <sup>1</sup> ⁄ <sub>4</sub> NW <sup>1</sup> ⁄ <sub>4</sub> NW <sup>1</sup> ⁄ <sub>4</sub> of Sec. 32,<br>Township 12 South, Range 19 East<br>SW <sup>1</sup> ⁄ <sub>4</sub> SW <sup>1</sup> ⁄ <sub>4</sub> SW <sup>1</sup> ⁄ <sub>4</sub> ; and<br>NW <sup>1</sup> ⁄ <sub>4</sub> SW <sup>1</sup> ⁄ <sub>4</sub> SW <sup>1</sup> ⁄ <sub>4</sub> of Sec. 29,<br>Township 12 South, Range 19 East<br>All in Gila and Salt River Base and Meridian, Cochise<br>County, Arizona. |
| 12.                       | Points of Diversion. | 55-087190 –         SE ¼ NW ¼ SE ¼ of Sec. 32,         Township 12 South, Range 19 East         GPS Coordinates: 32.346101 -110.423403         55-613619 –         SW ¼ SW ¼ SE ¼ of Sec. 29,         Township 12 South, Range 19 East         GPS Coordinates: 32.355798 -110.425617         55-805947 –         SE ¼ NE ¼ NW ¼ of Sec. 32,         Township 12 South, Range 19 East         GPS Coordinates: 32.35201 -110.427101                                                                                                                                                                                                                                                                                                                                                                                                                                                                                                                                                                                                                                                                                                                                                               |