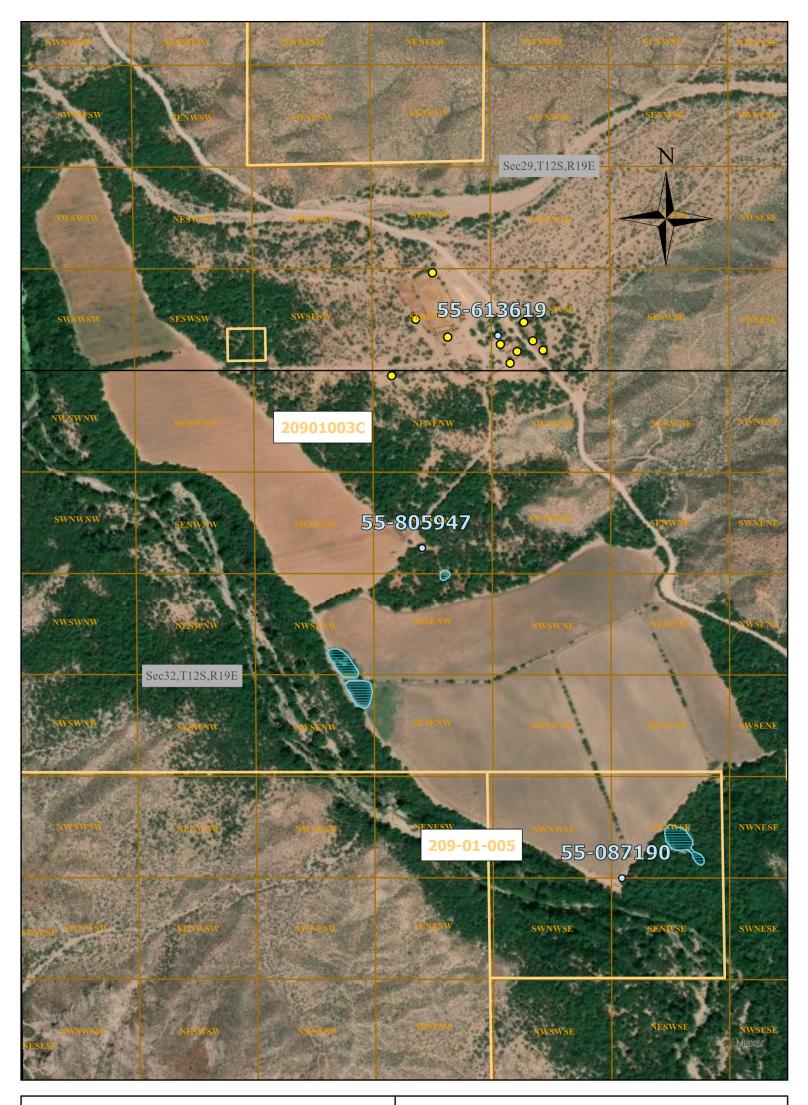

Contested Case No. W1-11-2697 In re Hope Iselin Jones Watershed File Report: 113-12-CAA-001 Claimant: C-Spear, LLC Proposed Water Right 113-12-CAA-001-DM001

| C-SPEAR LLC STOCKWATERING |                                   |                                                                                                                                                                                                                                                                                                                                                                                                                                                                                                                                                                                                                                                                                                                                                                                                                                                                                                                 |
|---------------------------|-----------------------------------|-----------------------------------------------------------------------------------------------------------------------------------------------------------------------------------------------------------------------------------------------------------------------------------------------------------------------------------------------------------------------------------------------------------------------------------------------------------------------------------------------------------------------------------------------------------------------------------------------------------------------------------------------------------------------------------------------------------------------------------------------------------------------------------------------------------------------------------------------------------------------------------------------------------------|
| 1.                        | Proposed Water Right.             | 113-12-CAA-001-SW001                                                                                                                                                                                                                                                                                                                                                                                                                                                                                                                                                                                                                                                                                                                                                                                                                                                                                            |
| 2.                        | Owner of Right. <sup>A</sup>      | C-Spear LLC                                                                                                                                                                                                                                                                                                                                                                                                                                                                                                                                                                                                                                                                                                                                                                                                                                                                                                     |
| 3.                        | Landowner.                        | C-Spear LLC                                                                                                                                                                                                                                                                                                                                                                                                                                                                                                                                                                                                                                                                                                                                                                                                                                                                                                     |
| 4.                        | Statement of Claimant<br>No.(s).  | 39-014021<br>39-014022<br>39-175558                                                                                                                                                                                                                                                                                                                                                                                                                                                                                                                                                                                                                                                                                                                                                                                                                                                                             |
| 5.                        | Statement of Claimant<br>Name(s). | C-Spear LLC                                                                                                                                                                                                                                                                                                                                                                                                                                                                                                                                                                                                                                                                                                                                                                                                                                                                                                     |
| 6.                        | Lessee or Permittee.              | None                                                                                                                                                                                                                                                                                                                                                                                                                                                                                                                                                                                                                                                                                                                                                                                                                                                                                                            |
| 7.                        | Basis of Right.                   | 36-106443                                                                                                                                                                                                                                                                                                                                                                                                                                                                                                                                                                                                                                                                                                                                                                                                                                                                                                       |
| 8.                        | Beneficial Use.                   | Stockwatering                                                                                                                                                                                                                                                                                                                                                                                                                                                                                                                                                                                                                                                                                                                                                                                                                                                                                                   |
| 9.                        | Priority Date.                    | December 31, 1945                                                                                                                                                                                                                                                                                                                                                                                                                                                                                                                                                                                                                                                                                                                                                                                                                                                                                               |
| 10.                       | Quantity.                         | 1 AFA                                                                                                                                                                                                                                                                                                                                                                                                                                                                                                                                                                                                                                                                                                                                                                                                                                                                                                           |
| 11.                       | Places of Use. <sup>B</sup>       | SW <sup>1</sup> / <sub>4</sub> SW <sup>1</sup> / <sub>4</sub> SE <sup>1</sup> / <sub>4</sub> ; and<br>SE <sup>1</sup> / <sub>4</sub> SE <sup>1</sup> / <sub>4</sub> SW <sup>1</sup> / <sub>4</sub> of Sec. 29,<br>Township 12 South, Range 19 East<br>NE <sup>1</sup> / <sub>4</sub> NE <sup>1</sup> / <sub>4</sub> NW <sup>1</sup> / <sub>4</sub> ;<br>SE <sup>1</sup> / <sub>4</sub> NE <sup>1</sup> / <sub>4</sub> NW <sup>1</sup> / <sub>4</sub> ;<br>NW <sup>1</sup> / <sub>4</sub> SE <sup>1</sup> / <sub>4</sub> NW <sup>1</sup> / <sub>4</sub> ;<br>SW <sup>1</sup> / <sub>4</sub> SE <sup>1</sup> / <sub>4</sub> NW <sup>1</sup> / <sub>4</sub> ;<br>SW <sup>1</sup> / <sub>4</sub> SE <sup>1</sup> / <sub>4</sub> NW <sup>1</sup> / <sub>4</sub> ; and<br>NE <sup>1</sup> / <sub>4</sub> NW <sup>1</sup> / <sub>4</sub> SE <sup>1</sup> / <sub>4</sub> of Sec 32,<br>Township 12 South, Range 19 East |
|                           |                                   | All in Gila and Salt River Base and Meridian, Cochise<br>County, Arizona                                                                                                                                                                                                                                                                                                                                                                                                                                                                                                                                                                                                                                                                                                                                                                                                                                        |

| C-SPEAR LLC STOCKWATERING |                      |                                                                                                                                                                                                                                                                                                                                                                                                                                                                                                                                                                                                                                                                                                                                                                                                                                                                                                                                                                                                                                                                                                                                                                                                   |
|---------------------------|----------------------|---------------------------------------------------------------------------------------------------------------------------------------------------------------------------------------------------------------------------------------------------------------------------------------------------------------------------------------------------------------------------------------------------------------------------------------------------------------------------------------------------------------------------------------------------------------------------------------------------------------------------------------------------------------------------------------------------------------------------------------------------------------------------------------------------------------------------------------------------------------------------------------------------------------------------------------------------------------------------------------------------------------------------------------------------------------------------------------------------------------------------------------------------------------------------------------------------|
|                           |                      | East side of the San Pedro River in:                                                                                                                                                                                                                                                                                                                                                                                                                                                                                                                                                                                                                                                                                                                                                                                                                                                                                                                                                                                                                                                                                                                                                              |
|                           |                      | SE ¼ NW ¼ SE ¼ of Sec. 32, Township 12 South, Range<br>19 East                                                                                                                                                                                                                                                                                                                                                                                                                                                                                                                                                                                                                                                                                                                                                                                                                                                                                                                                                                                                                                                                                                                                    |
|                           |                      | SW <sup>1</sup> ⁄ <sub>4</sub> NW <sup>1</sup> ⁄ <sub>4</sub> SE <sup>1</sup> ⁄ <sub>4</sub> ;<br>NW <sup>1</sup> ⁄ <sub>4</sub> NW <sup>1</sup> ⁄ <sub>4</sub> SE <sup>1</sup> ⁄ <sub>4</sub> ;<br>SW <sup>1</sup> ⁄ <sub>4</sub> SE <sup>1</sup> ⁄ <sub>4</sub> NW <sup>1</sup> ⁄ <sub>4</sub> ;<br>SE <sup>1</sup> ⁄ <sub>4</sub> SE <sup>1</sup> ⁄ <sub>4</sub> NW <sup>1</sup> ⁄ <sub>4</sub> ;<br>NE <sup>1</sup> ⁄ <sub>4</sub> SW <sup>1</sup> ⁄ <sub>4</sub> NW <sup>1</sup> ⁄ <sub>4</sub> ;<br>SE <sup>1</sup> ⁄ <sub>4</sub> NW <sup>1</sup> ⁄ <sub>4</sub> NW <sup>1</sup> ⁄ <sub>4</sub> ;<br>SW <sup>1</sup> ⁄ <sub>4</sub> NW <sup>1</sup> ⁄ <sub>4</sub> NW <sup>1</sup> ⁄ <sub>4</sub> ; and<br>NW <sup>1</sup> ⁄ <sub>4</sub> NW <sup>1</sup> ⁄ <sub>4</sub> NW <sup>1</sup> ⁄ <sub>4</sub> of Sec. 32,<br>Township 12 South, Range 19 East<br>SW <sup>1</sup> ⁄ <sub>4</sub> SW <sup>1</sup> ⁄ <sub>4</sub> SW <sup>1</sup> ⁄ <sub>4</sub> ; and<br>NW <sup>1</sup> ⁄ <sub>4</sub> SW <sup>1</sup> ⁄ <sub>4</sub> SW <sup>1</sup> ⁄ <sub>4</sub> of Sec. 29,<br>Township 12 South, Range 19 East<br>All in Gila and Salt River Base and Meridian, Cochise<br>County, Arizona. |
| 12.                       | Points of Diversion. | 55-087190 –         SE ¼ NW ¼ SE ¼ of Sec. 32,         Township 12 South, Range 19 East         GPS Coordinates: 32.346101 -110.423403         55-613619 –         SW ¼ SW ¼ SE ¼ of Sec. 29,         Township 12 South, Range 19 East         GPS Coordinates: 32.355798 -110.425617         55-805947 –         SE ¼ NE ¼ NW ¼ of Sec. 32,         Township 12 South, Range 19 East         GPS Coordinates: 32.35201 -110.427101                                                                                                                                                                                                                                                                                                                                                                                                                                                                                                                                                                                                                                                                                                                                                               |