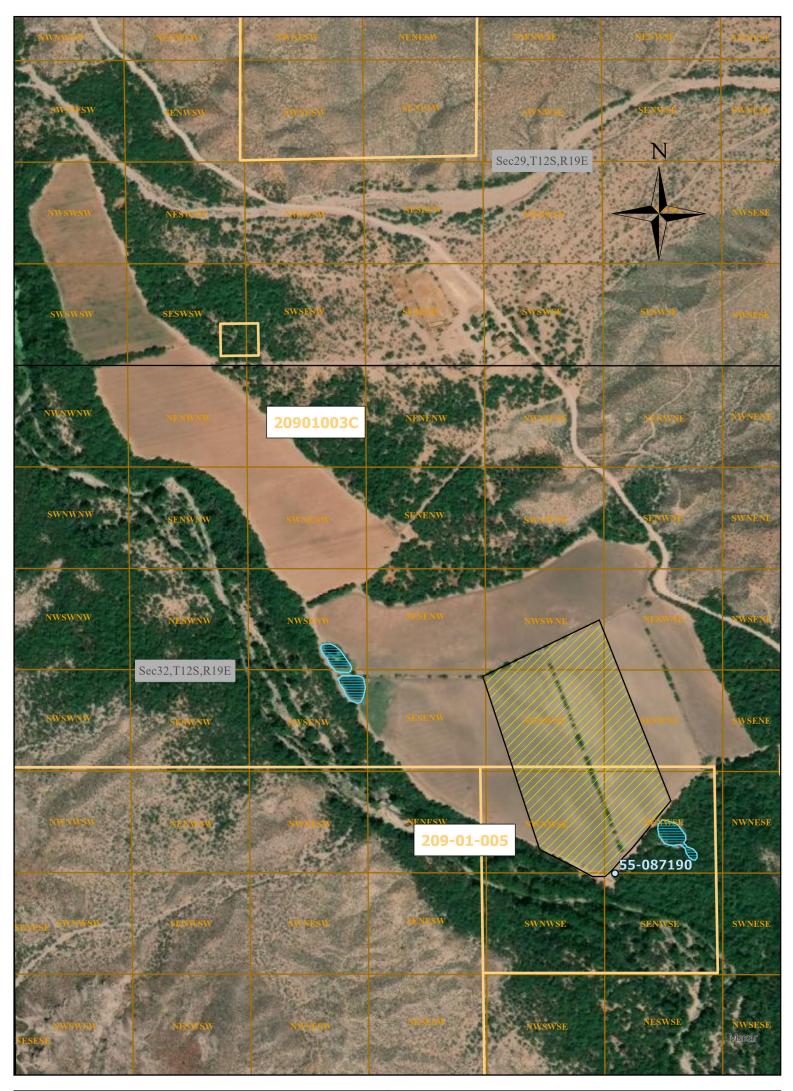

Contested Case No. W1-11-2697 In re Hope Iselin Jones Watershed File Report: 113-12-CAA-001 Claimant: C-Spear, LLC Proposed Water Right 113-12-CAA-001-DM001

| C-SPEAR LLC STOCKWATERING |                                   |                                                                                                                                                                                                                                                                                                                                                                                                                                                                                                                                                                                                                                                                                                                                                                                                                                                                                                                 |
|---------------------------|-----------------------------------|-----------------------------------------------------------------------------------------------------------------------------------------------------------------------------------------------------------------------------------------------------------------------------------------------------------------------------------------------------------------------------------------------------------------------------------------------------------------------------------------------------------------------------------------------------------------------------------------------------------------------------------------------------------------------------------------------------------------------------------------------------------------------------------------------------------------------------------------------------------------------------------------------------------------|
| 1.                        | Proposed Water Right.             | 113-12-CAA-001-SW001                                                                                                                                                                                                                                                                                                                                                                                                                                                                                                                                                                                                                                                                                                                                                                                                                                                                                            |
| 2.                        | Owner of Right. <sup>A</sup>      | C-Spear LLC                                                                                                                                                                                                                                                                                                                                                                                                                                                                                                                                                                                                                                                                                                                                                                                                                                                                                                     |
| 3.                        | Landowner.                        | C-Spear LLC                                                                                                                                                                                                                                                                                                                                                                                                                                                                                                                                                                                                                                                                                                                                                                                                                                                                                                     |
| 4.                        | Statement of Claimant<br>No.(s).  | 39-014021<br>39-014022<br>39-175558                                                                                                                                                                                                                                                                                                                                                                                                                                                                                                                                                                                                                                                                                                                                                                                                                                                                             |
| 5.                        | Statement of Claimant<br>Name(s). | C-Spear LLC                                                                                                                                                                                                                                                                                                                                                                                                                                                                                                                                                                                                                                                                                                                                                                                                                                                                                                     |
| 6.                        | Lessee or Permittee.              | None                                                                                                                                                                                                                                                                                                                                                                                                                                                                                                                                                                                                                                                                                                                                                                                                                                                                                                            |
| 7.                        | Basis of Right.                   | 36-106443                                                                                                                                                                                                                                                                                                                                                                                                                                                                                                                                                                                                                                                                                                                                                                                                                                                                                                       |
| 8.                        | Beneficial Use.                   | Stockwatering                                                                                                                                                                                                                                                                                                                                                                                                                                                                                                                                                                                                                                                                                                                                                                                                                                                                                                   |
| 9.                        | Priority Date.                    | December 31, 1945                                                                                                                                                                                                                                                                                                                                                                                                                                                                                                                                                                                                                                                                                                                                                                                                                                                                                               |
| 10.                       | Quantity.                         | 1 AFA                                                                                                                                                                                                                                                                                                                                                                                                                                                                                                                                                                                                                                                                                                                                                                                                                                                                                                           |
| 11.                       | Places of Use. <sup>B</sup>       | SW <sup>1</sup> / <sub>4</sub> SW <sup>1</sup> / <sub>4</sub> SE <sup>1</sup> / <sub>4</sub> ; and<br>SE <sup>1</sup> / <sub>4</sub> SE <sup>1</sup> / <sub>4</sub> SW <sup>1</sup> / <sub>4</sub> of Sec. 29,<br>Township 12 South, Range 19 East<br>NE <sup>1</sup> / <sub>4</sub> NE <sup>1</sup> / <sub>4</sub> NW <sup>1</sup> / <sub>4</sub> ;<br>SE <sup>1</sup> / <sub>4</sub> NE <sup>1</sup> / <sub>4</sub> NW <sup>1</sup> / <sub>4</sub> ;<br>NW <sup>1</sup> / <sub>4</sub> SE <sup>1</sup> / <sub>4</sub> NW <sup>1</sup> / <sub>4</sub> ;<br>SW <sup>1</sup> / <sub>4</sub> SE <sup>1</sup> / <sub>4</sub> NW <sup>1</sup> / <sub>4</sub> ;<br>SW <sup>1</sup> / <sub>4</sub> SE <sup>1</sup> / <sub>4</sub> NW <sup>1</sup> / <sub>4</sub> ; and<br>NE <sup>1</sup> / <sub>4</sub> NW <sup>1</sup> / <sub>4</sub> SE <sup>1</sup> / <sub>4</sub> of Sec 32,<br>Township 12 South, Range 19 East |
|                           |                                   | All in Gila and Salt River Base and Meridian, Cochise<br>County, Arizona                                                                                                                                                                                                                                                                                                                                                                                                                                                                                                                                                                                                                                                                                                                                                                                                                                        |

| C-SPEAR LLC STOCKWATERING |                      |                                                                                                                                                                                                                                                                                                                                                                                                                                                                                                                                                                                                                                                                                                                                                                                                                                                                                                                                                                                                                                                                                                                                                                                                   |
|---------------------------|----------------------|---------------------------------------------------------------------------------------------------------------------------------------------------------------------------------------------------------------------------------------------------------------------------------------------------------------------------------------------------------------------------------------------------------------------------------------------------------------------------------------------------------------------------------------------------------------------------------------------------------------------------------------------------------------------------------------------------------------------------------------------------------------------------------------------------------------------------------------------------------------------------------------------------------------------------------------------------------------------------------------------------------------------------------------------------------------------------------------------------------------------------------------------------------------------------------------------------|
|                           |                      | East side of the San Pedro River in:                                                                                                                                                                                                                                                                                                                                                                                                                                                                                                                                                                                                                                                                                                                                                                                                                                                                                                                                                                                                                                                                                                                                                              |
|                           |                      | SE ¼ NW ¼ SE ¼ of Sec. 32, Township 12 South, Range<br>19 East                                                                                                                                                                                                                                                                                                                                                                                                                                                                                                                                                                                                                                                                                                                                                                                                                                                                                                                                                                                                                                                                                                                                    |
|                           |                      | SW <sup>1</sup> ⁄ <sub>4</sub> NW <sup>1</sup> ⁄ <sub>4</sub> SE <sup>1</sup> ⁄ <sub>4</sub> ;<br>NW <sup>1</sup> ⁄ <sub>4</sub> NW <sup>1</sup> ⁄ <sub>4</sub> SE <sup>1</sup> ⁄ <sub>4</sub> ;<br>SW <sup>1</sup> ⁄ <sub>4</sub> SE <sup>1</sup> ⁄ <sub>4</sub> NW <sup>1</sup> ⁄ <sub>4</sub> ;<br>SE <sup>1</sup> ⁄ <sub>4</sub> SE <sup>1</sup> ⁄ <sub>4</sub> NW <sup>1</sup> ⁄ <sub>4</sub> ;<br>NE <sup>1</sup> ⁄ <sub>4</sub> SW <sup>1</sup> ⁄ <sub>4</sub> NW <sup>1</sup> ⁄ <sub>4</sub> ;<br>SE <sup>1</sup> ⁄ <sub>4</sub> NW <sup>1</sup> ⁄ <sub>4</sub> NW <sup>1</sup> ⁄ <sub>4</sub> ;<br>SW <sup>1</sup> ⁄ <sub>4</sub> NW <sup>1</sup> ⁄ <sub>4</sub> NW <sup>1</sup> ⁄ <sub>4</sub> ; and<br>NW <sup>1</sup> ⁄ <sub>4</sub> NW <sup>1</sup> ⁄ <sub>4</sub> NW <sup>1</sup> ⁄ <sub>4</sub> of Sec. 32,<br>Township 12 South, Range 19 East<br>SW <sup>1</sup> ⁄ <sub>4</sub> SW <sup>1</sup> ⁄ <sub>4</sub> SW <sup>1</sup> ⁄ <sub>4</sub> ; and<br>NW <sup>1</sup> ⁄ <sub>4</sub> SW <sup>1</sup> ⁄ <sub>4</sub> SW <sup>1</sup> ⁄ <sub>4</sub> of Sec. 29,<br>Township 12 South, Range 19 East<br>All in Gila and Salt River Base and Meridian, Cochise<br>County, Arizona. |
| 12.                       | Points of Diversion. | 55-087190 –         SE ¼ NW ¼ SE ¼ of Sec. 32,         Township 12 South, Range 19 East         GPS Coordinates: 32.346101 -110.423403         55-613619 –         SW ¼ SW ¼ SE ¼ of Sec. 29,         Township 12 South, Range 19 East         GPS Coordinates: 32.355798 -110.425617         55-805947 –         SE ¼ NE ¼ NW ¼ of Sec. 32,         Township 12 South, Range 19 East         GPS Coordinates: 32.35201 -110.427101                                                                                                                                                                                                                                                                                                                                                                                                                                                                                                                                                                                                                                                                                                                                                               |