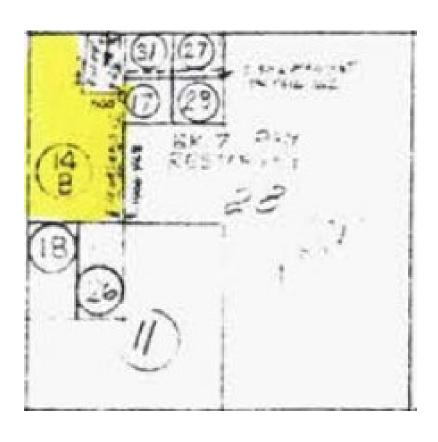

### **Claimant and Landowners**

WFR 112-14-DAD-002 lists Lee and Sharie H. Taylor as the owner(s) of the property investigated in 1990. According to maps obtained from the Cochise County Assessor's ('Assessor') website, the land investigated appears to comprise parcels 208-10-014B.

A copy of the map showing the relevant tax parcels and current ownership is attached as Attachment D. The public records of ADWR do not contain any assignments of the SOC listed in the WFR. Further, landowners do not appear to have filed any additional SOCs since the issuance of the HSR.

### **Assessor Map**

\*Note that the WFR reports that two wells at SWNWNW Section 28, T15S, R20E serve a domestic use. These wells are not pictured because they do not appear to be catalogued in ADWR's well registry.